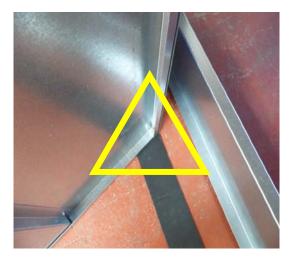

# STEEL HOARDING ASSEMBLY MANUAL

5. Connect the left (14), right (14) and top wall(13) panels to the three front panels (10),(11),(12)

 Connect the safety bar panel assembly in picture 6 to the left (14) and right (14) hand side wall panels.