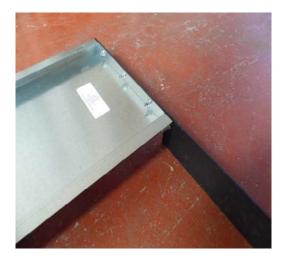

4. Connect the Door Base plate (1) to the left (10) and right (11) hand front panels at the bottom.