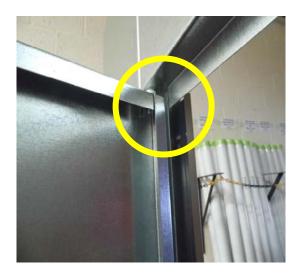

# STEEL HOARDING ASSEMBLY MANUAL

5. Connect the left (14), right (14) and top wall(13) panels to the three front panels (10),(11),(12)

 Connect the safety bar panel assembly in picture 6 to the left (14) and right (14) hand side wall panels.