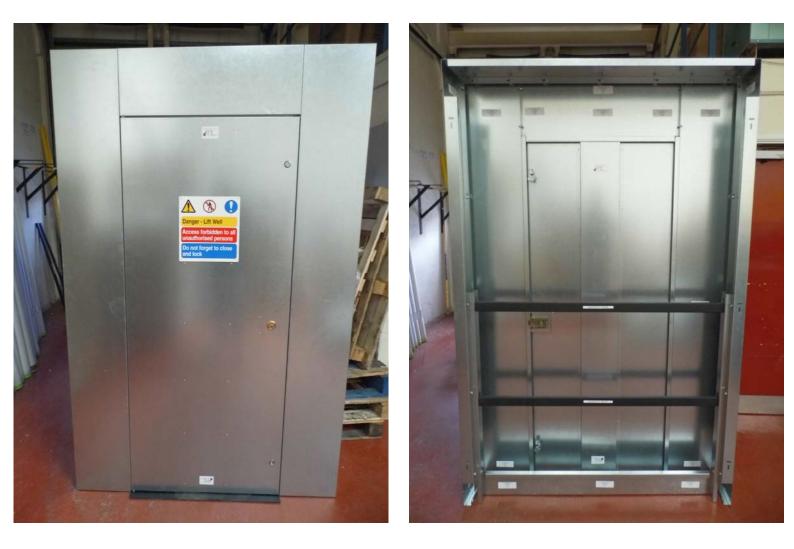

#### STEEL HOARDING ASSEMBLY MANUAL Front Elevation – Hinged on the Left Hand Side Shown.

ISO 9001 REGISTERED FIRM

| Elevator  |
|-----------|
| Equipment |
| Limited   |

Unit 16, Abbey Court, Wallingford Road, Leicester, LE4 5RD Tel: 0116 2662241 Fax: 0116 2662242 E-Mail: <u>sales@elevatorequipment.co.uk</u> Website: <u>www.elevatorequipment.co.uk</u>

#### STEEL HOARDING ASSEMBLY MANUAL Front Elevation – Hinged on the Left Hand Side Shown.

Director: M Spencer C Moore