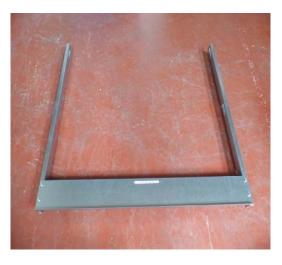

# STEEL HOARDING ASSEMBLY MANUAL

 Connect the left (11) and right (10) hand side panel to the top panel (12).

 Fit the M8 x 25mm Stud (8) into the Door Base Plate (1) as shown for left hand hinge.

2. Insert the Nylon Bush (9) into the top left hand side of the top panel (12) as shown for left hand hinge.

4. Connect the Door Base plate (1) to the left (10) and right (11) hand front panels at the bottom.