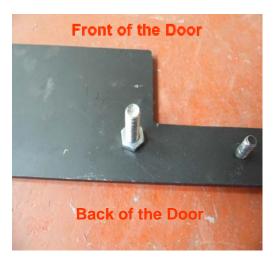

# STEEL HOARDING ASSEMBLY MANUAL

 Connect the left (11) and right (10) hand side panel to the top panel (12).

 Fit the M8 x 25mm Stud (8) into the Door Base Plate (1) as shown for left hand hinge.

2. Insert the Nylon Bush (9) into the top left hand side of the top panel (12) as shown for left hand hinge.

4. Connect the Door Base plate (1) to the left (10) and right (11) hand front panels at the bottom.