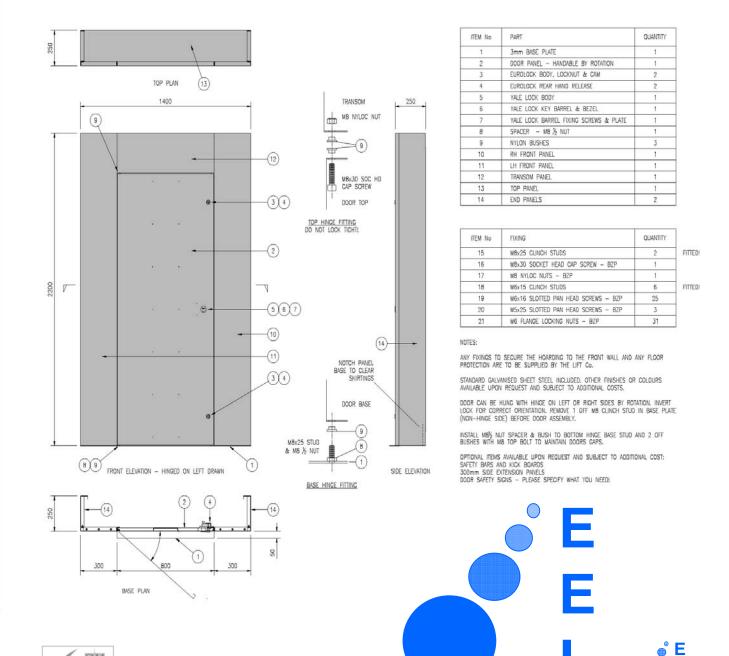

# STEEL HOARDING ASSEMBLY MANUAL

 Connect the left (11) and right (10) hand side panel to the top panel (12).

 Fit the M8 x 25mm Stud (8) into the Door Base Plate (1) as shown for left hand hinge.

2. Insert the Nylon Bush (9) into the top left hand side of the top panel (12) as shown for left hand hinge.

4. Connect the Door Base plate (1) to the left (10) and right (11) hand front panels at the bottom.