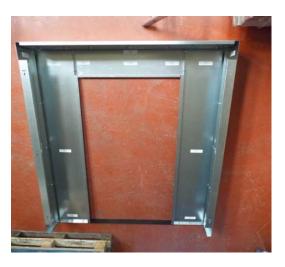

#### STEEL HOARDING ASSEMBLY MANUAL Front Elevation – Hinged on the Left Hand Side Shown.

ISO 9001 REGISTERED FIRM

| Elevator  |
|-----------|
| Equipment |
| Limited   |

Unit 16, Abbey Court, Wallingford Road, Leicester, LE4 5RD Tel: 0116 2662241 Fax: 0116 2662242 E-Mail: <u>sales@elevatorequipment.co.uk</u> Website: <u>www.elevatorequipment.co.uk</u>

#### STEEL HOARDING ASSEMBLY MANUAL Front Elevation – Hinged on the Left Hand Side Shown.

Director: M Spencer C Moore