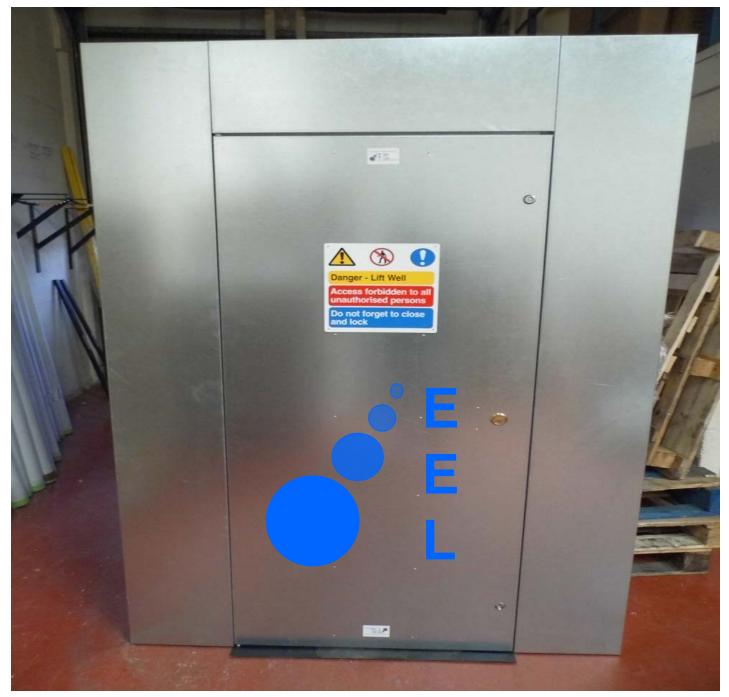

#### STEEL HOARDING ASSEMBLY MANUAL Front Elevation – Hinged on the Left Hand Side Shown.

ISO 9001 REGISTERED FIRM

| Elevator  |
|-----------|
| Equipment |
| Limited   |

Unit 16, Abbey Court, Wallingford Road, Leicester, LE4 5RD Tel: 0116 2662241 Fax: 0116 2662242 E-Mail: <u>sales@elevatorequipment.co.uk</u> Website: <u>www.elevatorequipment.co.uk</u>

#### STEEL HOARDING ASSEMBLY MANUAL Front Elevation – Hinged on the Left Hand Side Shown.

Director: M Spencer C Moore