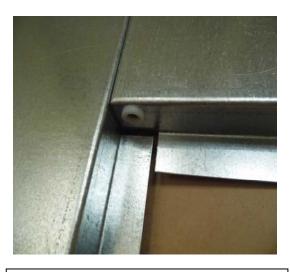

# STEEL HOARDING ASSEMBLY MANUAL

 Connect the left (11) and right (10) hand side panel to the top panel (12).

 Fit the M8 x 25mm Stud (8) into the Door Base Plate (1) as shown for left hand hinge.

2. Insert the Nylon Bush (9) into the top left hand side of the top panel (12) as shown for left hand hinge.

 Connect the left (23) and right (22) safety bar panels to the kick board panel (25).

 Insert the Nylon Bush (9) into the Door panel (2) at the top and bottom of the door.

| Elevator  |
|-----------|
| Equipment |
| Limited   |