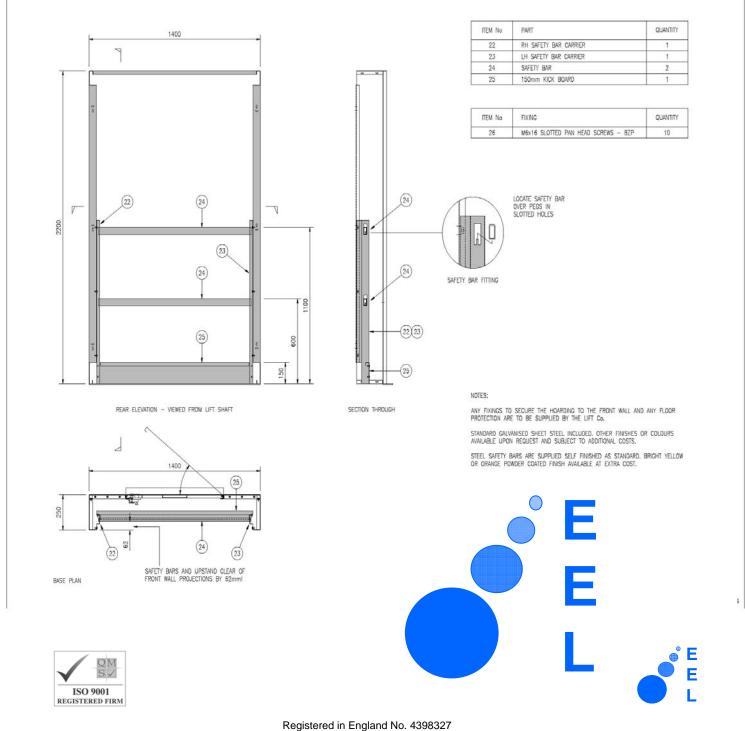

# STEEL HOARDING ASSEMBLY MANUAL

5. Connect the left (14), right (14) and top wall(13) panels to the three front panels (10),(11),(12)

 Connect the safety bar panel assembly in picture 6 to the left (14) and right (14) hand side wall panels.

 Connect the left (23) and right (22) safety bar panels to the kick board panel (25).

 Insert the Nylon Bush (9) into the Door panel (2) at the top and bottom of the door.

| Elevator  |
|-----------|
| Equipment |
| Limited   |

## STEEL HOARDING ASSEMBLY MANUAL

 Position the bottom of the Door (2) onto the M8 x 25mm Stud (8).

11. Insert the two safety bar (24).

10. Position the top of the door in line with the top panel and insert M8 x 30 Cap Screw(16) DO NOT OVER TIGHTEN