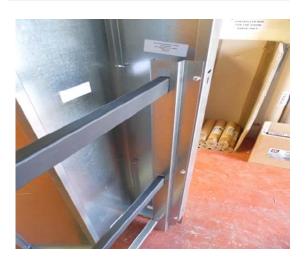

# STEEL HOARDING ASSEMBLY MANUAL

 Connect the left (11) and right (10) hand side panel to the top panel (12).

 Fit the M8 x 25mm Stud (8) into the Door Base Plate (1) as shown for left hand hinge.

2. Insert the Nylon Bush (9) into the top left hand side of the top panel (12) as shown for left hand hinge.

4. Connect the Door Base plate (1) to the left (10) and right (11) hand front panels at the bottom.