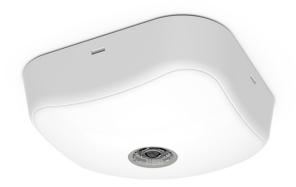

## **Features**

Compact surface ultra-low profile self-test emergency downlight

Self-test as standard

Supplied with open area and escape route interchangeable lenses

High specification optic design and performance allows increased spacing providing reduced cost

Up to 19.6 metres spacing between luminaires

BESA mounting option

Belfast: +44 (0) 2890 773750

## **General Information**

| Lamp Type                      | LED               |
|--------------------------------|-------------------|
| Colour / Finish                | White             |
| Emergency                      | Yes               |
| Self Test                      | Yes               |
| IP Rating                      | IP65              |
| Class Protection               | 1                 |
| Internal / External            | Internal/External |
| Surface / Recessed / Suspended | Surface           |
| Warranty (Years)               | 3                 |
| CE Mark                        | Yes               |
| Width (mm)                     | 165               |
| Height (mm)                    | 57.2              |
| Accessories                    | ASBP/14           |