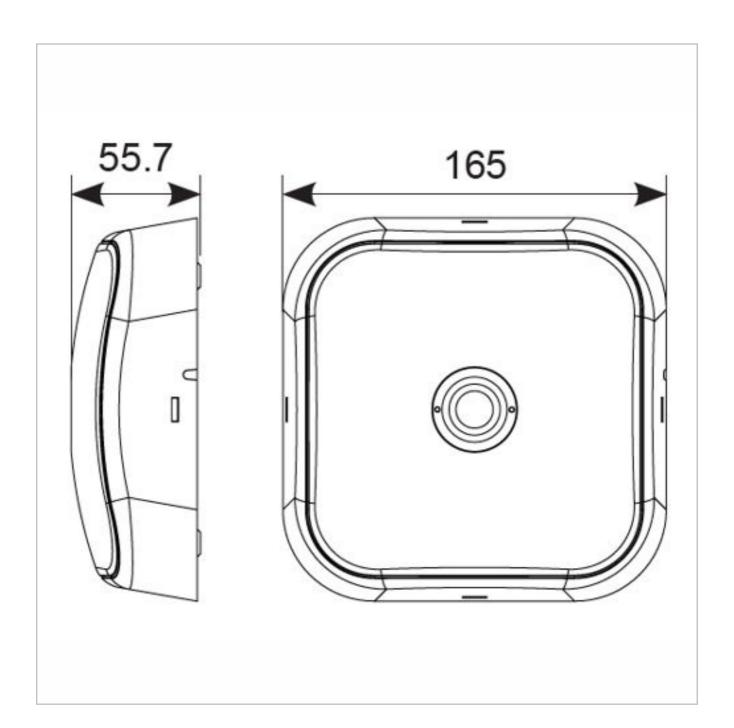

## **General Information**

| Lamp Type                      | LED               |
|--------------------------------|-------------------|
| Colour / Finish                | White             |
| Emergency                      | Yes               |
| Self Test                      | Yes               |
| IP Rating                      | IP65              |
| Class Protection               | 1                 |
| Internal / External            | Internal/External |
| Surface / Recessed / Suspended | Surface           |
| Warranty (Years)               | 3                 |
| CE Mark                        | Yes               |
| Width (mm)                     | 165               |
| Height (mm)                    | 57.2              |
| Accessories                    | ASBP/14           |