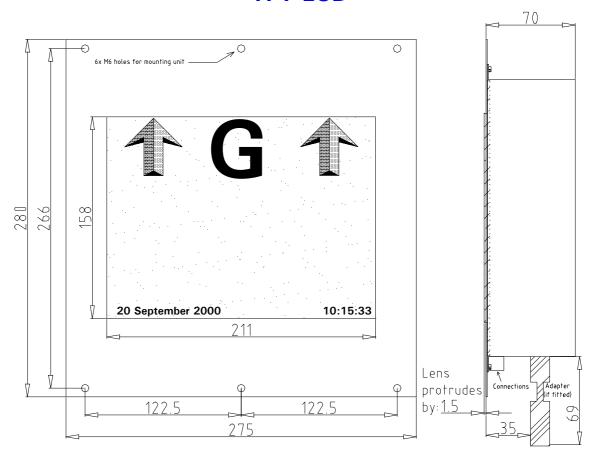

## TFT LCD

Faceplate Cut-Out: 164(h) x 217(w) mm Fixings: 6x M4x15mm studs

Description Full colour TFT LCD display: 256,000 colours, 211(w) x 158(h) viewing area,

wide viewing angle: 120 degrees (left to right), high brighness: 350cd/m<sup>2</sup>