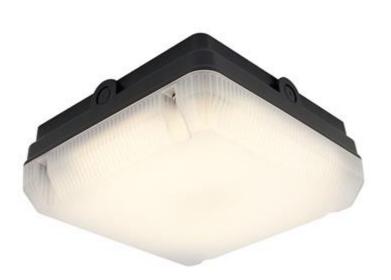

## Astro LED 14W LED Black / Visiluxe

**Product Datasheet** 

## Description

All polycarbonate multi-purpose LED square bulkhead

LED performance exceeds CFL equivalents Unique Visiluxe diffuser allows 90% light transmission from LED source for increased performance Instant light output and unlimited switching L70 56,000 hours average lifetime Non-dimmable