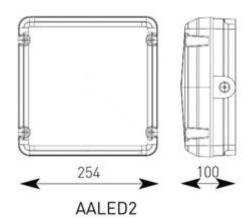

| Code                 | Description               | Lamp |
|----------------------|---------------------------|------|
| AALED2/BV            | 14W                       | LED  |
| LED Information      |                           |      |
| Total (Watts)        | 14W                       |      |
| Lumens Delivered     | 1200lm                    |      |
| Lm/W                 |                           |      |
| CRI                  | Ra 70                     |      |
| ССТ                  | 4000k                     |      |
| Input                | 230V                      |      |
| Beam Angle (Degrees) |                           |      |
| Options              |                           |      |
| /M3                  | Emergency                 |      |
| /MWS                 | Integral Microwave Sensor |      |
| /PC                  | Photocell                 |      |