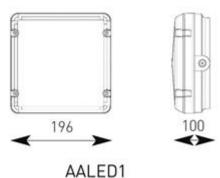

| Code                 | Description               | Lamp |
|----------------------|---------------------------|------|
| AALED2/BV            | 14W                       | LED  |
| LED Information      |                           |      |
| Total (Watts)        | 14W                       |      |
| Lumens Delivered     | 1200lm                    |      |
| Lm/W                 |                           |      |
| CRI                  | Ra 70                     |      |
| ССТ                  | 4000k                     |      |
| Input                | 230V                      |      |
| Beam Angle (Degrees) |                           |      |
| Options              |                           |      |
| /M3                  | Emergency                 |      |
| /MWS                 | Integral Microwave Sensor |      |
| /PC                  | Photocell                 |      |