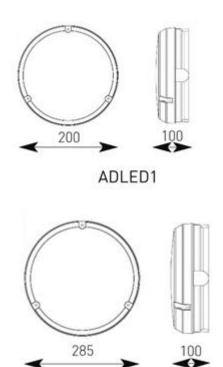

| Code                 | Description               | Lamp |
|----------------------|---------------------------|------|
| ADLED2/BV            | 14W                       | LED  |
| LED Information      |                           |      |
| Total (Watts)        | 14W                       |      |
| Lumens Delivered     | 1200lm                    |      |
| Lm/W                 |                           |      |
| CRI                  | Ra 70                     |      |
| CCT                  | 4000k                     |      |
| Input                | 230V                      |      |
| Beam Angle (Degrees) |                           |      |
| Options              |                           |      |
| /M3                  | Emergency                 |      |
| /MWS                 | Integral Microwave Sensor |      |
| /PC                  | Photocell                 |      |