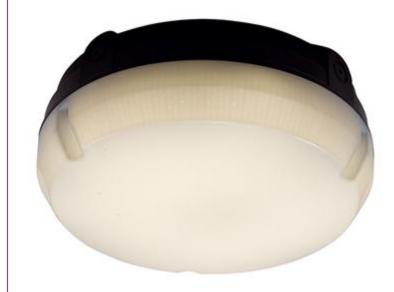

## Description

All polycarbonate multi-purpose LED round bulkhead LED performance exceeds CFL equivalents Unique Visiluxe diffuser allows 90% light transmission from LED source for increased performance Instant light output and unlimited switching L70 56,000 hours average lifetime Non-dimmable

| Code                 | Description               | Lamp |
|----------------------|---------------------------|------|
| ADLED2/BV            | 14W                       | LED  |
| LED Information      |                           |      |
| Total (Watts)        | 14W                       |      |
| Lumens Delivered     | 1200lm                    |      |
| Lm/W                 |                           |      |
| CRI                  | Ra 70                     |      |
| CCT                  | 4000k                     |      |
| Input                | 230V                      |      |
| Beam Angle (Degrees) |                           |      |
| Options              |                           |      |
| /M3                  | Emergency                 |      |
| /MWS                 | Integral Microwave Sensor |      |
| /PC                  | Photocell                 |      |