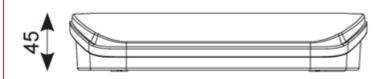

## Description

Modern ultra-slim profile IP65 LED polycarbonate bulkhead Self-test as standard Aesthetically designed for modern appearance Supplied with selfadhesive legend 20mm side and rear cable entries Hinged screwless gear tray for ease of installation Viewing distance 20 metres Supplied with legend and integral driver