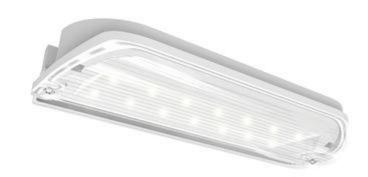

## Kite LED Emergency Bulkhead 3.5W LED White

## Description

Modern ultra-slim profile IP65 LED polycarbonate bulkhead Self-test as standard Aesthetically designed for modern appearance Supplied with selfadhesive legend 20mm side and rear cable entries Hinged screwless gear tray for ease of installation Viewing distance 20 metres Supplied with legend and integral driver