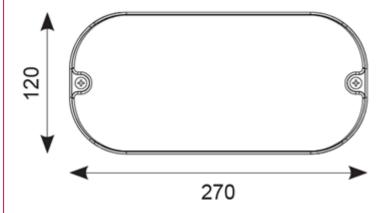

## Description

Modern ultra-slim profile IP65 LED polycarbonate bulkhead Self-test as standard Aesthetically designed for modern appearance Supplied with selfadhesive legend 20mm side and rear cable entries Hinged screwless gear tray for ease of installation Viewing distance 20 metres Supplied with legend and integral driver