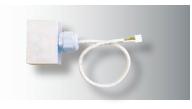

## Basic package CabinLED7-EB-3pol

| Art.no. | Description          |
|---------|----------------------|
| 20411   | CabinLED7-EB-3pol-w  |
| 20412   | CabinLED7-EB-3pol-nw |

1x LED-lamp with 17cm connecting cable 1x connecting line 1m LIYY 3x0.34mm<sup>2</sup> to 6-way distributor