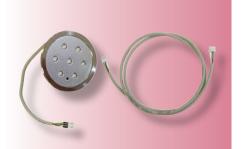

## Basic package CabinLED7-EB-3pol

| Art.no. | Description          |
|---------|----------------------|
| 20411   | CabinLED7-EB-3pol-w  |
| 20412   | CabinLED7-EB-3pol-nw |

1x LED-lamp with 17cm connecting cable 1x connecting line 1m LIYY 3x0.34mm<sup>2</sup> to 6-way distributor