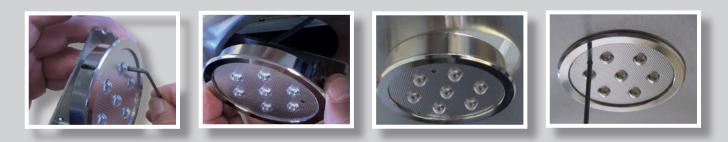

| 2                   |
| up to 2.0m <sup>2</sup>           | up to 2.2m         | white         | 4                   |
| for every additional square metre | up to 2.2m         | white         | 1-2                 |
| up to 1.5m <sup>2</sup>           | up to 2.2m         | natural-white | 2                   |
| up to 2.0m <sup>2</sup>           | up to 2.2m         | natural-white | 4                   |
| for every additional square metre | up to 2.2m         | natural-white | 2                   |

The preceding table data are based on measurements in different stainless steel lift cabins. The prescription of 50lux on the cabin floor made by EN81 was clearly exceeded in all measurements. All indications are without engagement.

Mounting example for ceiling cutouts of 70mm-74.5mm

















## Basic package CabinLED7-EB-3pol

| Art.no. | Description          |
|---------|----------------------|
| 20411   | CabinLED7-EB-3pol-w  |
| 20412   | CabinLED7-EB-3pol-nw |

1x LED-lamp with 17cm connecting cable 1x connecting line 1m LIYY 3x0.34mm<sup>2</sup> to 6-way distributor

#### Switching power supply 24V

| Art.no. | Description                 |  |
|---------|-----------------------------|--|
| 20442   | CabinLED-PS-24V-60W-3pol-NF |  |
|         |                             |  |

1x power supply 230VAC/24VDC, 2.5A 60W 1x supply line with line filter 2m H05VV-F 2x0.75mm<sup>2</sup>

1x outgoing line 1.5m with T-piece

1x connecting line 1m LIYY 3x0.34mm<sup>2</sup> with 6-way distributor

## Switching power supply 24V IP20 with emergency supply

| 51