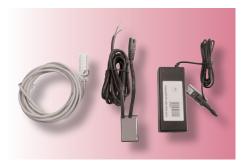

#### Switching power supply 24V

| Art.no. | Description                 |  |
|---------|-----------------------------|--|
| 20442   | CabinLED-PS-24V-60W-3pol-NF |  |
|         |                             |  |

1x power supply 230VAC/24VDC, 2.5A 60W 1x supply line with line filter 2m H05VV-F 2x0.75mm<sup>2</sup>

1x outgoing line 1.5m with T-piece

1x connecting line 1m LIYY 3x0.34mm<sup>2</sup> with 6-way distributor

## Switching power supply 24V IP20 with emergency supply

| 51                                                          |                           |  |
|-------------------------------------------------------------|---------------------------|--|
| Art.no.                                                     | Description               |  |
| 20421                                                       | CabinLED-NSG-24V-60W-3pol |  |
| 1x emergency power supply IP20 equipped and pre-wired with: |                           |  |

- power supply 230VAC/24VDC with 2m supply line H05VV-F 2x0.75mm<sup>2</sup>
 - emergency supply with capacity monitoring acc. EN81-28

- 2x battery 12V/1.2Ah
- 1x outgoing line 3m LIYY 3x0.34mm<sup>2</sup> with 6-way distributor
  1x outgoing line 3m LIYY 3x0.34mm<sup>2</sup> with connector