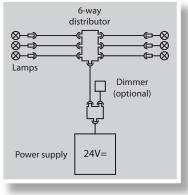

# Cabin lighting CabinLED7 built-in variant,

for sheet metal ceilings

Wiring example CabinLED7 with max. 6 lamps and dimmer

#### Functional description and accessories

At most 6 lamps can be plugged into a sixfold distributor. The dimmer is plugged into the T-piece or into a free output of the sixfold distributor.

| Cabin-<br>floor space             | Ceiling-<br>height | Light colour  | Number<br>CabinLED7 |
|-----------------------------------|--------------------|---------------|---------------------|
| up to 1.5m <sup>2</sup>           | up to 2.2m         | white         | 2                   |
| up to 2.0m <sup>2</sup>           | up to 2.2m         | white         | 4                   |
| for every additional square metre | up to 2.2m         | white         | 1-2                 |
| up to 1.5m <sup>2</sup>           | up to 2.2m         | natural-white | 2                   |
| up to 2.0m <sup>2</sup>           | up to 2.2m         | natural-white | 4                   |
| for every additional square metre | up to 2.2m         | natural-white | 2                   |