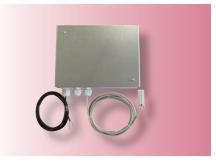

## Switching power supply 24V IP20 with emergency supply

| 51                                                          |                           |  |
|-------------------------------------------------------------|---------------------------|--|
| Art.no.                                                     | Description               |  |
| 20421                                                       | CabinLED-NSG-24V-60W-3pol |  |
| 1x emergency power supply IP20 equipped and pre-wired with: |                           |  |

- power supply 230VAC/24VDC with 2m supply line H05VV-F 2x0.75mm<sup>2</sup>
 - emergency supply with capacity monitoring acc. EN81-28

- 2x battery 12V/1.2Ah
- 1x outgoing line 3m LIYY 3x0.34mm<sup>2</sup> with 6-way distributor
  1x outgoing line 3m LIYY 3x0.34mm<sup>2</sup> with connector