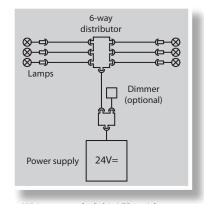

#### Functional description and accessories

At most 6 lamps can be plugged into a sixfold distributor. The dimmer is plugged into the T-piece or into a free output of the sixfold distributor. For more than 6 lamps, a second sixfold distributor is needed.