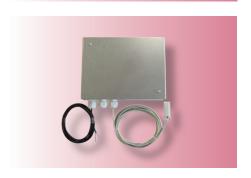

## Switching power supply 24V IP20 with emergency supply

| Art.no. | Description               |
|---------|---------------------------|
| 20421   | CabinLED-NSG-24V-60W-3pol |

1x emergency power supply IP20 equipped and pre-wired with:

- power supply 230VAC/24VDC with 2m supply line H05VV-F 2x0.75mm<sup>2</sup>
- emergency supply with capacity monitoring acc. EN81-28
- 2x battery 12V/1.2Ah
- 1x outgoing line 3m LIYY 3x0.34mm<sup>2</sup> with 6-way distributor
- 1x outgoing line 3m LIYY 3x0.34mm² with connector