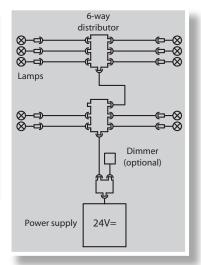

#### Functional description and accessories

At most 6 lamps can be plugged into a sixfold distributor. The dimmer is plugged into the T-piece or into a free output of the sixfold distributor. For more than 6 lamps, a second sixfold distributor is needed.