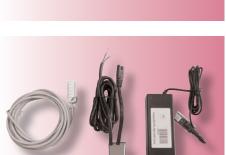

# Switching power supply 24V

| Art.no. | Description                 |
|---------|-----------------------------|
| 20441   | CabinLED-PS-24V-50W-3pol-NF |

1x power supply 230VAC/24VDC, 2A 50W

1x supply line with line filter 2m H05VV-F 2x0.75mm<sup>2</sup>

1x outgoing line 1.5m with T-piece

1x connecting line 1m LIYY 3x0.34mm<sup>2</sup> with 6-way distributor

#### **Technical data**

Switching power supply standard:

Input: 100-240V AC 50Hz/60Hz

2m supply line H05VV-F 2x0.75mm<sup>2</sup>

Output: 24VDC / 2.0A 50W

1.5m outgoing line with T-piece

3m connecting cable

LIYY 3x0.34mm<sup>2</sup> with 6-way distributor

Lamps per supply unit: max. 10 pcs. (power supply 50W)

Efficiency: > 88% Protection type power supply: IP20

Technical data switching power supply with emergency supply see page 90.