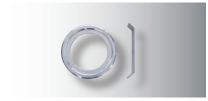

## **Extension rings CabinLED3**

| Art.no. | Description               |
|---------|---------------------------|
| 20004   | CabinLED3-ring1 60-69.5mm |
| 20005   | CabinLED3-ring2 70-84mm   |

Ring 1 for ceiling cutouts of 60-69.5mm, for ceiling cutouts of 70-84mm ring 1 and ring 2 are necessary.