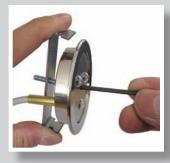

Housing: Aluminium nickel-plated

Mounting depth: 35mm

Housing diameter: 52.5mm (built-in side) 65.00mm (outside)

Cable on lamp: 17cm, pluggable

#### Required ceiling cutout

CabinLED3-built-in variant: 53mm – 59mm with 1st extension ring: 60mm - 69.5mm with 1st and 2nd extension ring: 70mm - 84mm