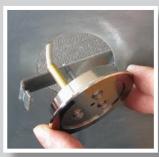

6                   |
| for every additional square metre | up to 2.2m         | white         | 2                   |
| up to 1.0m <sup>2</sup>           | up to 2.2m         | natural-white | 2                   |
| up to 1.5m <sup>2</sup>           | up to 2.2m         | natural-white | 4                   |
| up to 2.0m <sup>2</sup>           | up to 2.2m         | natural-white | 6                   |
| for every additional square metre | up to 2.2m         | natural-white | 2                   |

The preceding table data are based on measurements in different stainless steel lift cabins. The prescription of 50lux on the cabin floor made by EN81 was clearly exceeded in all measurements. All indications are without engagement.

Mounting at ceiling cutouts with 1st extension ring

























# Basic package CabinLED3-EB-3pol

| Art.no. | Description          |
|---------|----------------------|
| 20402   | CabinLED3-EB-3pol-w  |
| 20403   | CabinLED3-EB-3pol-nw |

1x LED-lamp with 17cm connecting cable
1x connecting line 1m LIYY 3x0.34mm² to 6-way distributor

# Switching power supply 24V

| Art.no. | Description                 |
|---------|-----------------------------|
| 20441   | CabinLED-PS-24V-50W-3pol-NF |

1x power supply 230VAC/24VDC, 2A 50W

1x supply line with line filter 2m H05VV-F 2x0.75mm<sup>2</sup>

1x outgoing line 1.5m with T-piece

1x connecting line 1m LIYY 3x0.34mm<sup>2</sup> with 6-way distributor

## Switching power supply 24V IP20 with emergency supply

| Art.no. | Description               |
|---------|---------------------------|