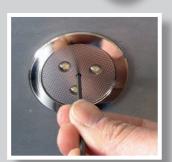

# Lamp Cabin-LED3-built-in variant:

Operating current: 180mA Power per lamp: 3x1W

Luminous flux + brightness: 300lm for light colour white (w)

228lm for light colour natural-white (nw)

Protection type: IP Protection class: III

Housing: Aluminium nickel-plated

Mounting depth: 35mm

Housing diameter: 52.5mm (built-in side) 65.00mm (outside)

Cable on lamp: 17cm, pluggable