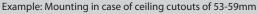

#### Required ceiling cutout

CabinLED3-built-in variant: 53mm – 59mm with 1st extension ring: 60mm - 69.5mm with 1st and 2nd extension ring: 70mm - 84mm