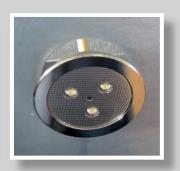

# Lamp Cabin-LED3-built-in variant:

Operating current: 180mA Power per lamp: 3x1W

Luminous flux + brightness: 300lm for light colour white (w)

228lm for light colour natural-white (nw)

Protection type: IP Protection class: III

Housing: Aluminium nickel-plated

Mounting depth: 35mm

Housing diameter: 52.5mm (built-in side) 65.00mm (outside)

Cable on lamp: 17cm, pluggable