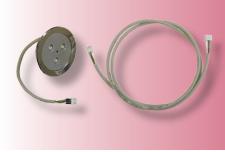

# Basic package CabinLED3-EB-3pol

| Art.no. | Description          |
|---------|----------------------|
| 20402   | CabinLED3-EB-3pol-w  |
| 20403   | CabinLED3-EB-3pol-nw |

1x LED-lamp with 17cm connecting cable
1x connecting line 1m LIYY 3x0.34mm² to 6-way distributor

# Lamp Cabin-LED3-built-in variant:

Operating current: 180mA Power per lamp: 3x1W

Luminous flux + brightness: 300lm for light colour white (w)

228lm for light colour natural-white (nw)

Protection type: IP Protection class: III

Housing: Aluminium nickel-plated

Mounting depth: 35mm

Housing diameter: 52.5mm (built-in side) 65.00mm (outside)

Cable on lamp: 17cm, pluggable