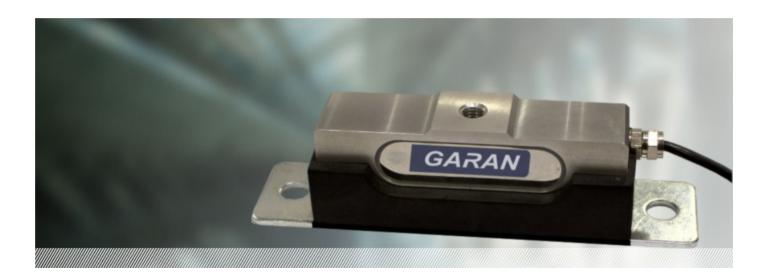

# The sensors are designed to be used under the elevator cabin.

#### **Product Description**

The Model CCT-A shear beam sensor is supplied with it own integral rubber mounting arrangement, specifically designed for installation below the elevator car. It is supplied in matched groups of up to six sensors per lift car, dependent on load. It comprises a full Wheatstone bridge allowing for individuals sensors to be swapped out.

#### **Cabin Sensor**

| Anodised aluminium construction   |
|-----------------------------------|
| Up to 3000kg load (4 sensors)     |
| High accuracy                     |
| Matched outputs                   |
| Individual sensor can be replaced |
| Perfect for new installations     |
|                                   |