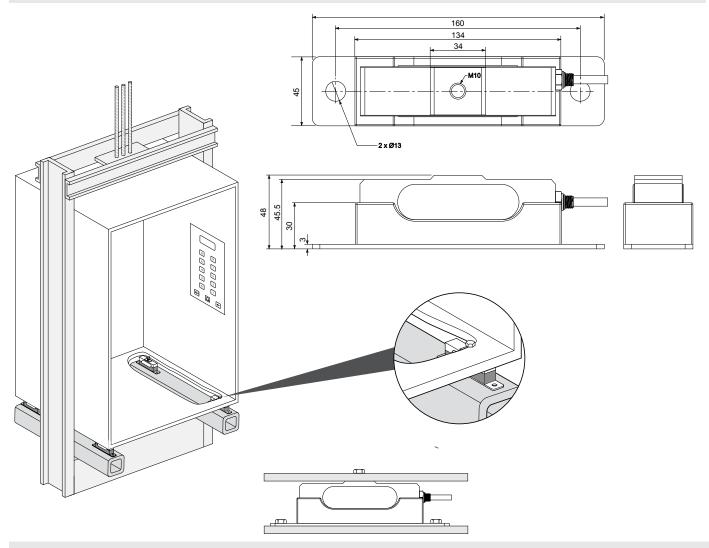

|                   |              |

#### **Product Description**

The Model CCT-A shear beam sensor is supplied with it own integral rubber mounting arrangement, specifically designed for installation below the elevator car. It is supplied in matched groups of up to six sensors per lift car, dependent on load. It comprises a full Wheatstone bridge allowing for individuals sensors to be swapped out.

#### **Cabin Sensor**

| Anodised aluminium construction   |
|-----------------------------------|
| Up to 3000kg load (4 sensors)     |
| High accuracy                     |
| Matched outputs                   |
| Individual sensor can be replaced |
| Perfect for new installations     |
|                                   |

**General Specifications** 

#### **Technical Illustrations**



# Wiring Schematic Diagram





Unit W4/5 Capital Point Capital Business Park Wentloog Avenue CARDIFF CF3 2PW

- (t) +44 ( 0 ) 29 2062 5964
- (f) +44 ( 0 ) 29 2062 5958
- (e) info@garan.co.uk
- (w) www.garan.co.uk