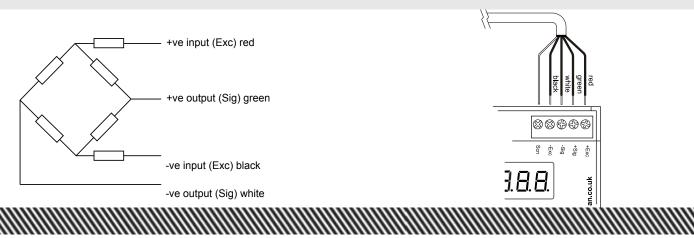

# Wiring Schematic Diagram

Unit W4/5 Capital Point Capital Business Park Wentloog Avenue CARDIFF CF3 2PW

- (t) +44 ( 0 ) 29 2062 5964
- (f) +44 ( 0 ) 29 2062 5958
- (e) info@garan.co.uk
- (w) www.garan.co.uk