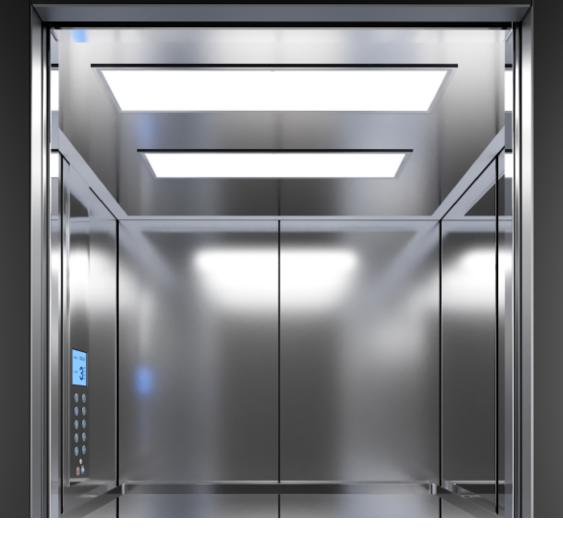

# LED PANEL (CCT) - 04.LP3.xxx.CCT USER MANUAL

# **INSTALLATION STEPS**

- 1. Place the M6x60mm bolts through the fixing holes on the bracket.
- **2.** Place the brackets on the rear of the panel and position as required.
- **3.** Fix the brackets using the M3.5x8 screws.
- **4.** Drill ceiling holes to suit the positions of the bolts on the brackets.
- **5.** Fix the panel in place using the M6 nuts.
- 6. Connect the driver to the panel and secure the cable safely.
- 7. Check that both the panel and cable are fixed securely in place.
- 8. Power-on the panel.
- **9.** Turn on the panel using the remote control and adjust the colour temperature and brightness.
- **10.** When the panel is turned off, the previous colour and brightness settings will be saved.