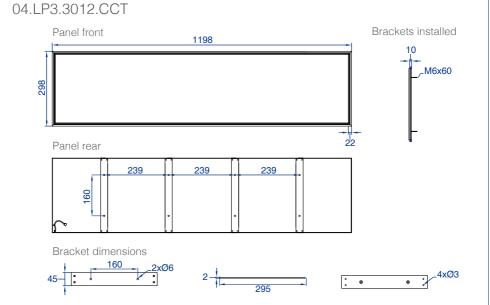

# LED PANEL DIMENSIONS

### 04.LP3.3012.CCT

| PARTS          | SPECIFICATION | QTY |
|----------------|---------------|-----|
| LED panel      | 298x1198x10mm | 1x  |
| LED driver     | 36W           | 1x  |
| Fixing bracket | 295x45x2mm    | 4x  |
| Nuts and bolts | M6x60         | 8x  |
| Screws         | M3.5X8        | 16x |
| Remote control | 85x40mm       | 1x  |