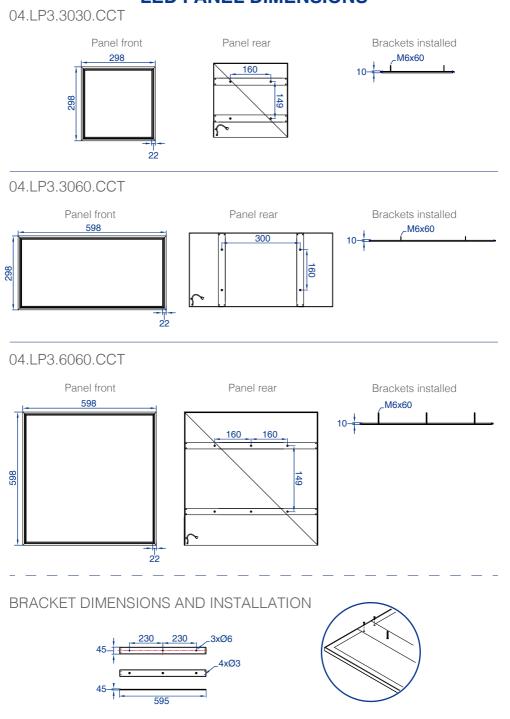

E          | POWER | LUMENS        | COLOUR TEMPERATURE                                                     |
|-----------------|---------------|-------|---------------|------------------------------------------------------------------------|
| 04.LP3.3030.CCT | 298x298x10mm  | 10W   | 700 - 850lm   | Adjustable:                                                            |
| 04.LP3.3060.CCT | 298x598x10mm  | 20W   | 1400 - 1700lm | - Warm white<br>- Neutral white<br>- Cold white<br>From 3000K to 6000K |
| 04.LP3.6060.CCT | 598x598x10mm  | 36W   | 2800 - 3300lm |                                                                        |
| 04.LP3.3012.CCT | 298x1198x10mm | 36W   | 2500 - 3000lm |                                                                        |

# LED PANEL DIMENSIONS



# LED PANEL DIMENSIONS



# **PACKING LIST**

#### 04.LP3.3030.CCT

| PARTS          | SPECIFICATION | QTY |
|----------------|---------------|-----|
| LED panel      | 298x298x10mm  | 1x  |
| LED driver     | 10W           | 1x  |
| Fixing bracket | 295x45x2mm    | 2x  |
| Nuts and bolts | M6x60         | 4x  |
| Screws         | M3.5X8        | 8x  |
| Remote control | 85x40mm       | 1x  |

### 04.LP3.6060.CCT

i

| PARTS          | SPECIFICATION | QTY |
|----------------|---------------|-----|
| LED panel      | 598x598x10mm  | 1x  |
| LED driver     | 36W           | 1x  |
| Fixing bracket | 595x45x2mm    | 2x  |
| Nuts and bolts | M6x60         | 6x  |
| Screws         | M3.5X8        | 8x  |
| Remote control | 85x40mm       | 1x  |

### 04.LP3.3060.CCT

| PARTS          | SPECIFIC