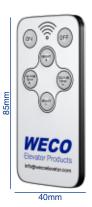

- **1.** 'ON': Turn on the panel.
- **2.** 'OFF': Turn off the panel.
- **3.** 'BRIGHT+': Press once for +10% brightness.
- **4.** 'BRIGHT-': Press once for -10% brightness.
- 'COLOUR TEMP+': Press once for +10% the colour temperature (K).
- 6. 'COLOUR TEMP-': Press once for -10% the colour temperature (K).

NOTE: 10m remote range

#### 04.LP3.3030.CCT

| PARTS          | SPECIFICATION | QTY |
|----------------|---------------|-----|
| LED panel      | 298x298x10mm  | 1x  |
| LED driver     | 10W           | 1x  |
| Fixing bracket | 295x45x2mm    | 2x  |
| Nuts and bolts | M6x60         | 4x  |
| Screws         | M3.5X8        | 8x  |
| Remote control | 85x40mm       | 1x  |

### 04.LP3.6060.CCT

i

| PARTS          | SPECIFICATION | QTY |
|----------------|---------------|-----|
| LED panel      | 598x598x10mm  | 1x  |
| LED driver     | 36W           | 1x  |
| Fixing bracket | 595x45x2mm    | 2x  |
| Nuts and bolts | M6x60         | 6x  |
| Screws         | M3.5X8        | 8x  |
| Remote control | 85x40mm       | 1x  |

### 04.LP3.3060.CCT

| PARTS          | SPECIFICATION | QTY |
|----------------|---------------|-----|
| LED panel      | 298x598x10mm  | 1x  |
| LED driver     | 20W           | 1x  |
| Fixing bracket | 295x45x2mm    | 2x  |
| Nuts and bolts | M6x60         | 4x  |
| Screws         | M3.5X8        | 8x  |
| Remote control | 85x40mm       | 1x  |

### 04.LP3.3012.CCT

| PARTS          | SPECIFICATION | QTY |
|----------------|---------------|-----|
| LED panel      | 298x1198x10mm | 1x  |
| LED driver     | 36W           | 1x  |
| Fixing bracket | 295x45x2mm    | 4x  |
| Nuts and bolts | M6x60         | 8x  |
| Screws         | M3.5X8        | 16x |
| Remote control | 85x40mm       | 1x  |