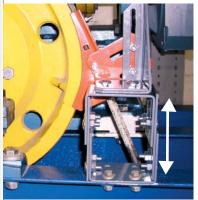

## Universal mounting possibilities for vertical rope departure

Example 1 Front side engine frame mounting

Example 2 Lateral engine frame mounting

### Scope of delivery for bilateral vertical rope departure

| Art.no. | Finger and rope jump off protection | for traction sheave diameter |
|---------|-------------------------------------|------------------------------|
| 79828   | FuS 300-470 vertical                | 300-470mm                    |
| 79829   | FuS 480-720 vertical                | 480-720mm                    |
| 79830   | FuS 730-1100 vertical               | 730-1100mm                   |