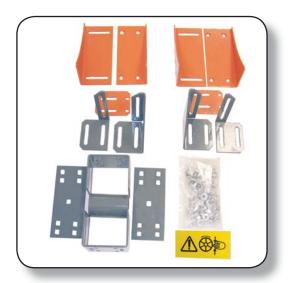

### Scope of delivery for bilateral vertical rope departure

| Art.no. | Finger and rope jump off protection | for traction sheave diameter |
|---------|-------------------------------------|------------------------------|
| 79828   | FuS 300-470 vertical                | 300-470mm                    |
| 79829   | FuS 480-720 vertical                | 480-720mm                    |
| 79830   | FuS 730-1100 vertical               | 730-1100mm                   |

### Scope of delivery with one heightening bent for one vertical and one inclined rope departure