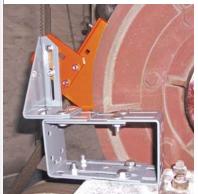

#### Universal finger and rope jump off protection for traction sheaves and diverter pulleys

High form stability by means of double angle fixation

Please note the advice "Protective covers on rotating parts" on page 155.

Not suitable for traction sheaves with a flanged wheel.

#### Finger and rope jump off protection