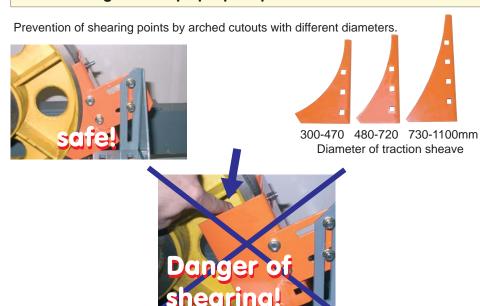

#### Universal finger and rope jump off protection for traction sheaves and diverter pulleys

High form stability by means of double angle fixation

Please note the advice "Protective covers on rotating parts" on page 155.

Not suitable for traction sheaves with a flanged wheel.

#### Finger and rope jump off protection

### Scope of delivery for bilateral vertical rope departure

| Art.no. | Finger and rope jump off protection | for traction sheave diameter |
|---------|-------------------------------------|------------------------------|
| 79828   | FuS 300-470 vertical                | 300-470mm                    |
| 79829   | FuS 480-720 vertical                | 480-720mm                    |
| 79830   | FuS 730-1100 vertical               | 730-1100mm                   |