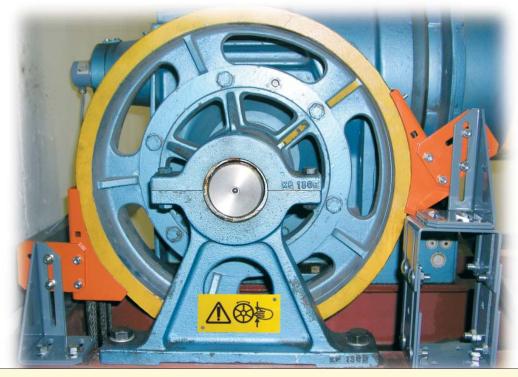

Universal finger and rope jump off protection for traction sheaves and diverter pulleys

#### Universal finger and rope jump off protection for traction sheaves and diverter pulleys

High form stability by means of double angle fixation

Please note the advice "Protective covers on rotating parts" on page 155.

#### Finger and rope jump off protection