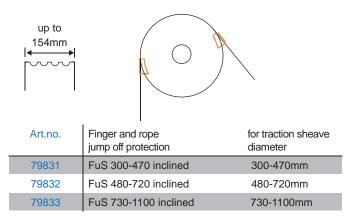

# Mounting examples for inclined rope departure

Example 3 Low rope departure

Example 4 High rope departure

Example 5
Rope departure
is located
outside of
the engine
frame

#### Finger and rope jump off protection