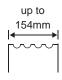

| Art.no. | Heightening bent for vertical rope departure | for entering point<br>height |
|---------|----------------------------------------------|------------------------------|
| 79834   | FuS Bent 600                                 | up to 600mm                  |