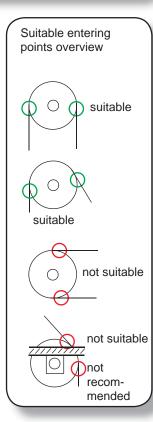

## Universal mounting possibilities for vertical rope departure

Example 1 Front side engine frame mounting

Example 2 Lateral engine frame mounting

# Mounting examples for inclined rope departure

Example 3 Low rope departure

Example 4 High rope departure

Example 5
Rope departure
is located
outside of
the engine
frame

Not suitable for traction sheaves with a flanged wheel.