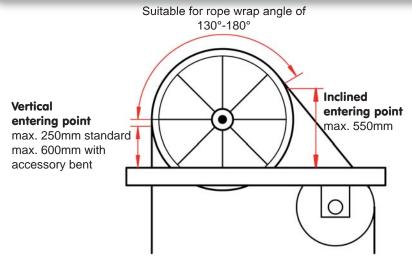

## Universal mounting possibilities for vertical rope departure

Example 1 Front side engine frame mounting

Example 2 Lateral engine frame mounting

# Mounting examples for inclined rope departure

Example 3 Low rope departure

Example 4 High rope departure

Example 5
Rope departure
is located
outside of
the engine
frame