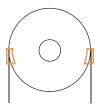

### Scope of delivery for bilateral vertical rope departure

| Art.no. | Finger and rope jump off protection | for traction sheave diameter |
|---------|-------------------------------------|------------------------------|
| 79828   | FuS 300-470 vertical                | 300-470mm                    |
| 79829   | FuS 480-720 vertical                | 480-720mm                    |
| 79830   | FuS 730-1100 vertical               | 730-1100mm                   |