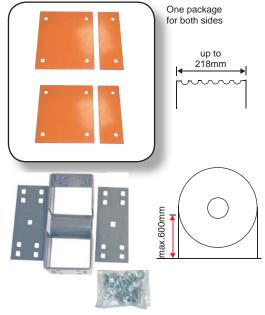

### Accessories, individual parts

| 79835         FuS Tv 218/300-470         300-470mm           79836         FuS Tv 218/480-720         480-720mm | Art.no. | Traction sheave extension plate up to 218mm | for traction sheave diameter |
|-----------------------------------------------------------------------------------------------------------------|---------|---------------------------------------------|------------------------------|
|                                                                                                                 | 79835   | FuS Tv 218/300-470                          | 300-470mm                    |
|                                                                                                                 | 79836   | FuS Tv 218/480-720                          | 480-720mm                    |
| 79837 FuS Tv 218/730-1100 730-1100mm                                                                            | 79837   | FuS Tv 218/730-1100                         | 730-1100mm                   |

| Art.no. | Heightening bent for vertical rope departure | for entering point<br>height |
|---------|----------------------------------------------|------------------------------|
| 79834   | FuS Bent 600                                 | up to 600mm                  |