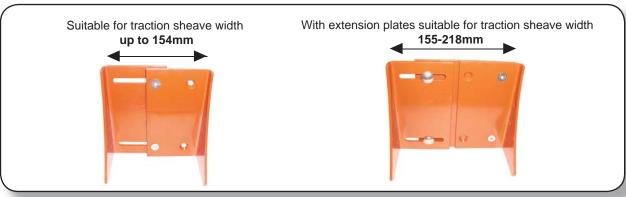

### Accessories, individual parts

| 79835         FuS Tv 218/300-470         300-470mm           79836         FuS Tv 218/480-720         480-720mm | Art.no. | Traction sheave extension plate up to 218mm | for traction sheave diameter |
|-----------------------------------------------------------------------------------------------------------------|---------|---------------------------------------------|------------------------------|
|                                                                                                                 | 79835   | FuS Tv 218/300-470                          | 300-470mm                    |
|                                                                                                                 | 79836   | FuS Tv 218/480-720                          | 480-720mm                    |
| 79837 FuS Tv 218/730-1100 730-1100mm                                                                            | 79837   | FuS Tv 218/730-1100                         | 730-1100mm                   |