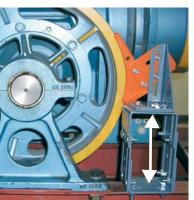

## Universal mounting possibilities for vertical rope departure

Example 1 Front side engine frame mounting

Example 2 Lateral engine frame mounting

### Scope of delivery for bilateral vertical rope departure

| Art.no. | Finger and rope jump off protection | for traction sheave diameter |
|---------|-------------------------------------|------------------------------|
| 79828   | FuS 300-470 vertical                | 300-470mm                    |
| 79829   | FuS 480-720 vertical                | 480-720mm                    |
| 79830   | FuS 730-1100 vertical               | 730-1100mm                   |