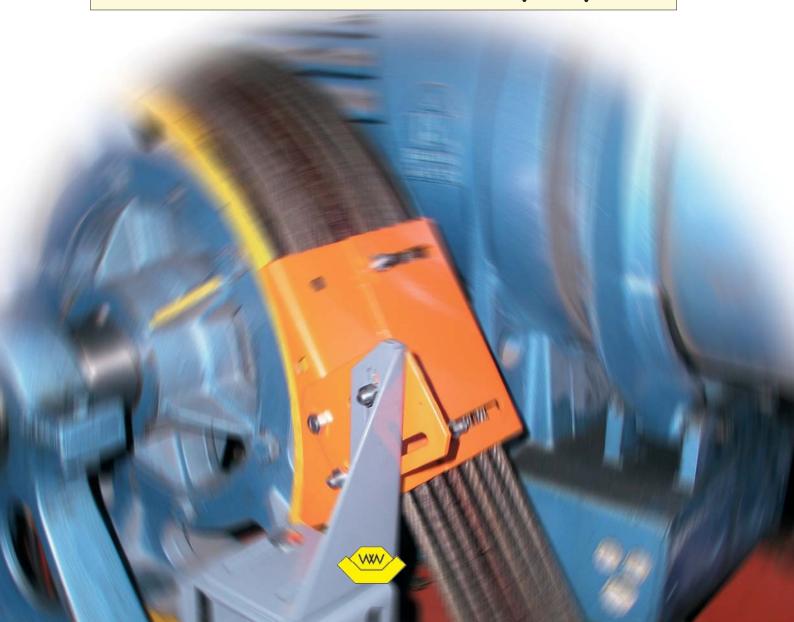

Universal finger and rope jump off protection for traction sheaves and diverter pulleys

#### Universal finger and rope jump off protection for traction sheaves and diverter pulleys

High form stability by means of double angle fixation

Please note the advice "Protective covers on rotating parts" on page 155.

#### Finger and rope jump off protection