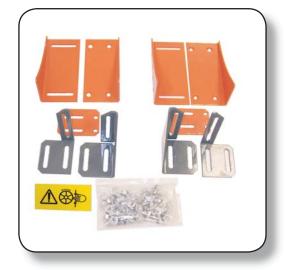

al finger and rope jump off protection for traction sheaves and diverter pulleys





High form stability by means of double angle fixation







Please note the advice "Protective covers on rotating parts" on page 155.



Not suitable for traction sheaves with a flanged wheel.





#### Finger and rope jump off protection



### Scope of delivery for bilateral vertical rope departure





| Art.no. | Finger and rope jump off protection | for traction sheave diameter |
|---------|-------------------------------------|------------------------------|
| 79828   | FuS 300-470 vertical                | 300-470mm                    |
| 79829   | FuS 480-720 vertical                | 480-720mm                    |
| 79830   | FuS 730-1100 vertical               | 730-1100mm                   |



### Scope of delivery with one heightening bent for one vertical and one inclined rope departure





### Accessories, individual parts

| 79835         FuS Tv 218/300-470         300-470mm           79836         FuS Tv 218/480-720         480-720mm | Art.no. | Traction sheave extension plate up to 218mm | for traction sheave diameter |
|-----------------------------------------------------------------------------------------------------------------|---------|---------------------------------------------|------------------------------|
|                                                                                                                 | 79835   | FuS Tv 218/300-470                          | 300-470mm                    |
|