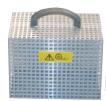

The internal dimensions of the hoods are indicated in mm.

**Type A** Governor hood for Ø200 pulley, suitable for BODE governor w=250, h=230, d=100-175

Art.no. 78627 Governor hood type A

**Type C2** Governor hood for Ø300 and Ø400 pulleys, suitable for SCHINDLER type GBF w=540, h=350, d=100-175

#### Standard 200

**Type B** Governor hood for Ø200 pulley, tall version; basically suitable for all standard governors, e.g. SCHINDLER GBP(D), JUNGBLUT, etc. w=250, h=350, d=100-175

Art.no. 78210 Governor hood type B

### Standard 300

**Type C** Governor hood for Ø300 pulley, suitable for all standard governors w=350, h=300, d=100-175

Art.no. 78628 Governor hood type C

**Type E** Hood for Ø300 governor or shaft copying pulley. The hood can be fixed to the floor with dowels, angles and butterfly nuts (included in delivery). w=350, h=800, d=100-175

Art.no. 78274 Cover hood type E

**Type C1** Governor hood for Ø200 and Ø300 pulley, suitable for Schindler type NR0, NR1 and others

w=350, h=430, d=100-175 Art.no. 78293 Governor hood type C1