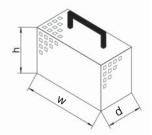

### Universal hoods for overspeed governors and shaft copying system pulleys

The cover consists of 8mm aluminium perforated sheet. Through this it is possible to make a sight check of the overspeed governor or of the shaft copying pulley at any time. With the provided butterfly nuts the hoods can quickly and easily be disassembled in case of inspections and maintenance.

The internal dimensions of the hoods are indicated in mm.

**Type A** Governor hood for Ø200 pulley, suitable for BODE governor w=250, h=230, d=100-175

Art.no. 78627 Governor hood type A

**Type C2** Governor hood for Ø300 and Ø400 pulleys, suitable for SCHINDLER type GBF w=540, h=350, d=100-175