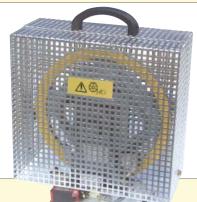

### Universal hoods for overspeed governors and shaft copying system pulleys

The cover consists of 8mm aluminium perforated sheet. Through this it is possible to make a sight check of the overspeed governor or of the shaft copying pulley at any time. With the provided butterfly nuts the hoods can quickly and easily be disassembled in case of inspections and maintenance.

The internal dimensions of the hoods are indicated in mm.

**Type A** Governor hood for Ø200 pulley, suitable for BODE governor w=250, h=230, d=100-175

Art.no. 78627 Governor hood type A

**Type C2** Governor hood for Ø300 and Ø400 pulleys, suitable for SCHINDLER type GBF w=540, h=350, d=100-175

#### Standard 200

**Type B** Governor hood for Ø200 pulley, tall version; basically suitable for all standard governors, e.g. SCHINDLER GBP(D), JUNGBLUT, etc. w=250, h=350, d=100-175

Art.no. 78210 Governor hood type B

### Standard 300

**Type C** Governor hood for Ø300 pulley, suitable for all standard governors w=350, h=300, d=100-175

Art.no. 78628 Governor hood type C

**Type E** Hood for Ø300 governor or shaft copying pulley. The hood can be fixed to the floor with dowels, angles and butterfly nuts (included in delivery). w=350, h=800, d=100-175