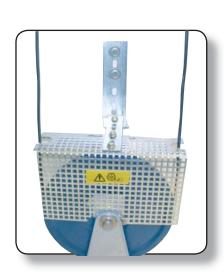

**Type D** Hood for Ø200 governor or shaft copying pulley. The hood can be fixed to the floor with dowels, angles and butterfly nuts (included in delivery). w=250, h=680, d=100-175

Art.no. 78273 Cover hood type D

### Standard 300

**Type C** Governor hood for Ø300 pulley, suitable for all standard governors w=350, h=300, d=100-175

Art.no. 78628 Governor hood type C

**Type E** Hood for Ø300 governor or shaft copying pulley. The hood can be fixed to the floor with dowels, angles and butterfly nuts (included in delivery). w=350, h=800, d=100-175