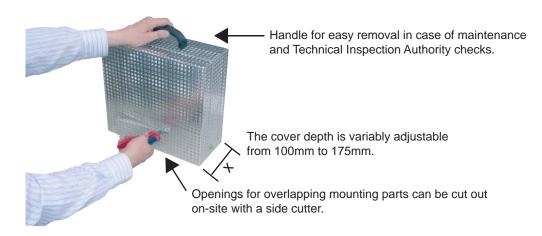

### Universal hoods for overspeed governors and shaft copying system pulleys

The cover consists of 8mm aluminium perforated sheet. Through this it is possible to make a sight check of the overspeed governor or of the shaft copying pulley at any time. With the provided butterfly nuts the hoods can quickly and easily be disassembled in case of inspections and maintenance.

# Scope of delivery for type A, B, C, C1, C2

A mounting instruction is included in delivery.

Scope of delivery for type D, E

Advice:

Please note the advice "Protective covers on rotating parts" on page 155.