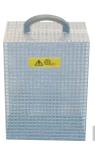

The internal dimensions of the hoods are indicated in mm.

**Type A** Governor hood for Ø200 pulley, suitable for BODE governor w=250, h=230, d=100-175

Art.no. 78627 Governor hood type A

**Type C2** Governor hood for Ø300 and Ø400 pulleys, suitable for SCHINDLER type GBF w=540, h=350, d=100-175

#### Standard 200

**Type B** Governor hood for Ø200 pulley, tall version; basically suitable for all standard governors, e.g. SCHINDLER GBP(D), JUNGBLUT, etc. w=250, h=350, d=100-175

Art.no. 78210 Governor hood type B

### Standard 300

**Type C** Governor hood for Ø300 pulley, suitable for all standard governors w=350, h=300, d=100-175

Art.no. 78628 Governor hood type C

**Type E** Hood for Ø300 governor or shaft copying pulley. The hood can be fixed to the floor with dowels, angles and butterfly nuts (included in delivery). w=350, h=800, d=100-175

Art.no. 78274 Cover hood type E

**Type C1** Governor hood for Ø200 and Ø300 pulley, suitable for Schindler type NR0, NR1 and others

w=350, h=430, d=100-175 Art.no. 78293 Governor hood type C1