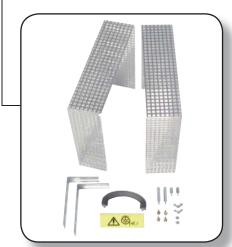

# Scope of delivery for type A, B, C, C1, C2

A mounting instruction is included in delivery.

Scope of delivery for type D, E

Advice:

Please note the advice "Protective covers on rotating parts" on page 155.

**Type D** Hood for Ø200 governor or shaft copying pulley. The hood can be fixed to the floor with dowels, angles and butterfly nuts (included in delivery). w=250, h=680, d=100-175

Art.no. 78273 Cover hood type D

### Standard 300

**Type C** Governor hood for Ø300 pulley, suitable for all standard governors w=350, h=300, d=100-175

Art.no. 78628 Governor hood type C

**Type E** Hood for Ø300 governor or shaft copying pulley. The hood can be fixed to the floor with dowels, angles and butterfly nuts (included in delivery). w=350, h=800, d=100-175