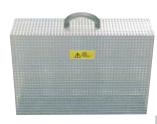

The internal dimensions of the hoods are indicated in mm.

**Type A** Governor hood for Ø200 pulley, suitable for BODE governor w=250, h=230, d=100-175

Art.no. 78627 Governor hood type A

**Type C2** Governor hood for Ø300 and Ø400 pulleys, suitable for SCHINDLER type GBF w=540, h=350, d=100-175

#### Standard 200

**Type B** Governor hood for Ø200 pulley, tall version; basically suitable for all standard governors, e.g. SCHINDLER GBP(D), JUNGBLUT, etc. w=250, h=350, d=100-175

Art.no. 78210 Governor hood type B

### Standard 300

**Type C** Governor hood for Ø300 pulley, suitable for all standard governors w=350, h=300, d=100-175

Art.no. 78628 Governor hood type C

**Type E** Hood for Ø300 governor or shaft copying pulley. The hood can be fixed to the floor with dowels, angles and butterfly nuts (included in delivery). w=350, h=800, d=100-175

Art.no. 78274 Cover hood type E

**Type C1** Governor hood for Ø200 and Ø300 pulley, suitable for Schindler type NR0, NR1 and others

w=350, h=430, d=100-175 Art.no. 78293 Governor hood type C1