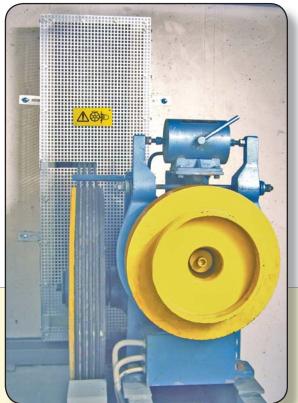

## **Double pulley cover**

The diverter pulley cover is suitable for the protection of two pulleys on top of each other. This can often be found when the machine room is at the bottom. Through the 8mm perforated sheet it is possible to make a sight check of the running grooves without disassembling the cover. The cover can alternatively be attached to a concrete wall or to an iron frame. Both attachment variants are included in delivery.

Suitable entering points overview

suitable
not suitable

The top of the cover hood is open, so that it can also be used if there is a larger separation distance between the pulleys.

The openings for the rope are cut out on-site by the assembler. For this purpose a usual side cutter can be used.