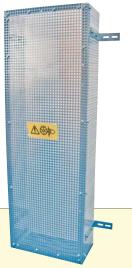

## **Double pulley cover**

The diverter pulley cover is suitable for the protection of two pulleys on top of each other. This can often be found when the machine room is at the bottom. Through the 8mm perforated sheet it is possible to make a sight check of the running grooves without disassembling the cover. The cover can alternatively be attached to a concrete wall or to an iron frame. Both attachment variants are included in delivery.

Suitable entering points overview

suitable
not suitable

The top of the cover hood is open, so that it can also be used if there is a larger separation distance between the pulleys.

The openings for the rope are cut out on-site by the assembler. For this purpose a usual side cutter can be used.