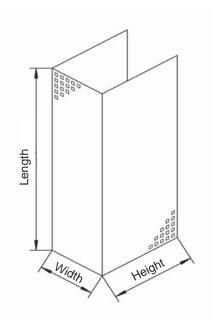

## **Double pulley cover**

The diverter pulley cover is suitable for the protection of two pulleys on top of each other. This can often be found when the machine room is at the bottom. Through the 8mm perforated sheet it is possible to make a sight check of the running grooves without disassembling the cover. The cover can alternatively be attached to a concrete wall or to an iron frame. Both attachment variants are included in delivery.

## Scope of delivery

A detailed mounting instruction is included in delivery.

| Length 1000                    | Width                                   |                                |                                |                                |
|--------------------------------|-----------------------------------------|--------------------------------|--------------------------------|--------------------------------|
| Height                         | 400                                     | 300                            | 250                            | 200                            |
| 100                            | 78400                                   | 78406                          | 78412                          | 78418                          |
| 150                            | 78401                                   | 78407                          | 78413                          | 78419                          |
| 200                            | 78402                                   | 78408                          | 78414                          | 78420                          |
| 250                            | 78403                                   | 78409                          | 78415                          | 78421                          |
| 300                            | 78404                                   | 78410                          | 78416                          | 78422                          |
|                                | 70405                                   | 78411                          | 78417                          | 78423                          |
| 400                            | 78405                                   | 70411                          | 70417                          | 10423                          |
| 400                            | 78405                                   | 70411                          | 70417                          | 70423                          |
|                                |                                         | 70411                          | 70417                          | 10423                          |
| 400<br>Length 1200             | Width                                   |                                |                                |                                |
|                                |                                         | 300                            | 250                            | 200                            |
| Length 1200                    | Width                                   |                                |                                |                                |
| Length 1200<br>Height          | Width<br>400                            | 300                            | 250                            | 200                            |
| Length 1200<br>Height          | Width 400 78424                         | 300<br>78430                   | 250<br>78436                   | 200                            |
| Length 1200 Height 100 150     | Width<br>400<br>78424<br>78425          | 300<br>78430<br>78431          | 250<br>78436<br>78437          | 200<br>78442<br>78443          |
| Length 1200 Height 100 150 200 | Width<br>400<br>78424<br>78425<br>78426 | 300<br>78430<br>78431<br>78432 | 250<br>78436<br>78437<br>78438 | 200<br>78442<br>78443<br>78444 |