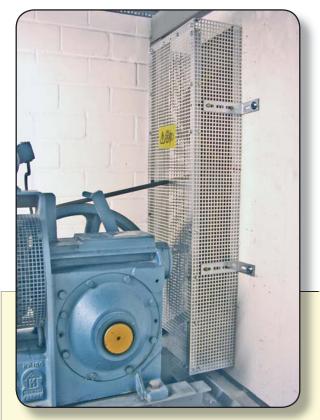

## **Double pulley cover**

The diverter pulley cover is suitable for the protection of two pulleys on top of each other. This can often be found when the machine room is at the bottom. Through the 8mm perforated sheet it is possible to make a sight check of the running grooves without disassembling the cover. The cover can alternatively be attached to a concrete wall or to an iron frame. Both attachment variants are included in delivery.

Suitable entering points overview

suitable
not suitable

The top of the cover hood is open, so that it can also be used if there is a larger separation distance between the pulleys.

The openings for the rope are cut out on-site by the assembler. For this purpose a usual side cutter can be used.