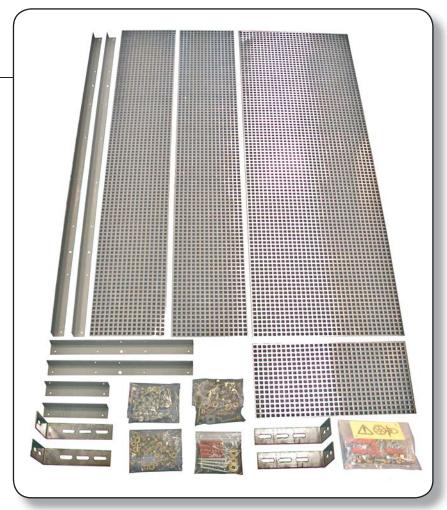

## Scope of delivery

A detailed mounting instruction is included in delivery.

| Length 1000                    | Width                                   |                                |                                |                                |
|--------------------------------|-----------------------------------------|--------------------------------|--------------------------------|--------------------------------|
| Height                         | 400                                     | 300                            | 250                            | 200                            |
| 100                            | 78400                                   | 78406                          | 78412                          | 78418                          |
| 150                            | 78401                                   | 78407                          | 78413                          | 78419                          |
| 200                            | 78402                                   | 78408                          | 78414                          | 78420                          |
| 250                            | 78403                                   | 78409                          | 78415                          | 78421                          |
| 300                            | 78404                                   | 78410                          | 78416                          | 78422                          |
|                                | 70405                                   | 78411                          | 78417                          | 78423                          |
| 400                            | 78405                                   | 70411                          | 70417                          | 10423                          |
| 400                            | 78405                                   | 70411                          | 70417                          | 70423                          |
|                                |                                         | 70411                          | 70417                          | 10423                          |
| 400<br>Length 1200             | Width                                   |                                |                                |                                |
|                                |                                         | 300                            | 250                            | 200                            |
| Length 1200                    | Width                                   |                                |                                |                                |
| Length 1200<br>Height          | Width<br>400                            | 300                            | 250                            | 200                            |
| Length 1200<br>Height          | Width 400 78424                         | 300<br>78430                   | 250<br>78436                   | 200                            |
| Length 1200 Height 100 150     | Width<br>400<br>78424<br>78425          | 300<br>78430<br>78431          | 250<br>78436<br>78437          | 200<br>78442<br>78443          |
| Length 1200 Height 100 150 200 | Width<br>400<br>78424<br>78425<br>78426 | 300<br>78430<br>78431<br>78432 | 250<br>78436<br>78437<br>78438 | 200<br>78442<br>78443<br>78444 |