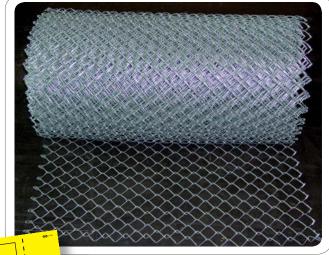

# Shaft separation

# Wire netting, hot-dip galvanised

| _ | Art.no. | Description         |                   |
|---|---------|---------------------|-------------------|
| I | 7600    | Wire netting 40x40, | width 80cm PU25m  |
|   | 7601    | Wire netting 40x40, | width 100cm PU25m |
|   | 7602    | Wire netting 40x40, | width 125cm PU25m |
|   | 7603    | Wire netting 40x40, | width 150cm PU25m |
|   | 7604    | Wire netting 40x40, | width 175cm PU25m |
|   | 7605    | Wire netting 40x40, | width 200cm PU25m |