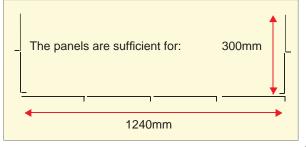

Quick mounting with galvanised perforated sheet panels 8x8. Panel dimensions: 2.2m x 0.31m 2.2m x 0.15m

According to EN81-1 5.6.1 the counterweight cover is 2.5m high. Between the ground and the cover there should be a distance of 0.3m.