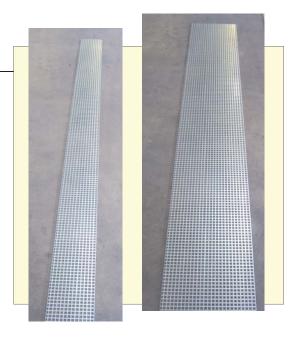

# Scope of delivery Standard package: Angles, brackets, screw and dowel set for: Width up to 1600mm Depth up to 450mm including:

4 panels of 2.2m x 0.31m

4 panels of 2.2m x 0.15m

A detailed mounting instruction is included in delivery.

| Accessories |                              |  |  |  |  |
|-------------|------------------------------|--|--|--|--|
| Art.no.     | Single panel 2.2m x 0.31m    |  |  |  |  |
| 78551       | Single panel 310             |  |  |  |  |
| Art.no.     | Single panel 2.2m x 0.15m    |  |  |  |  |
| 78552       | Single panel 150             |  |  |  |  |
|             |                              |  |  |  |  |
| Art.no.     | Single angle/bracket package |  |  |  |  |
| 78553       | Counterweight-VK-WB-package  |  |  |  |  |