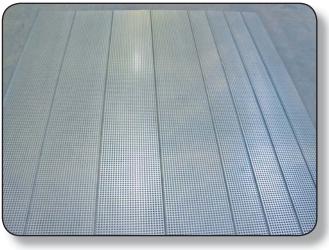

## Universal counterweight cover Construction according to EN81 and EN294

Due to the adjustable angles and brackets as well as the corresponding perforated sheets the counterweight cover virtually fits in every concrete lift shaft.

Quick mounting with galvanised perforated sheet panels 8x8. Panel dimensions: 2.2m x 0.31m 2.2m x 0.15m

According to EN81-1 5.6.1 the counterweight cover is 2.5m high. Between the ground and the cover there should be a distance of 0.3m.