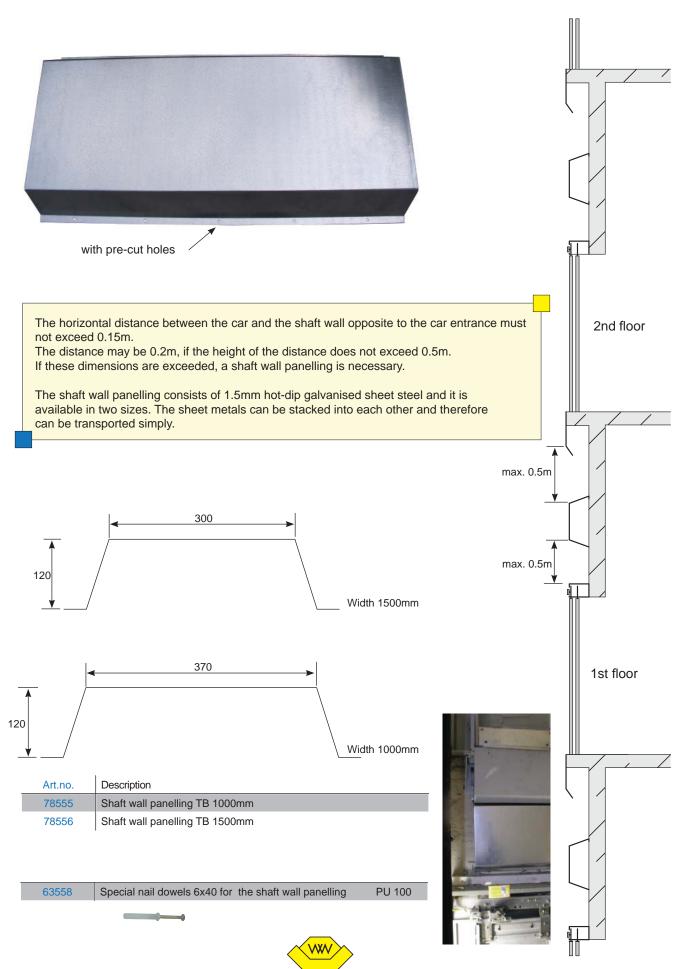

| 2        |      |
| Set of tenter<br>including:       | hooks<br>4 pcs. tenterhooks M10x80<br>4 pcs. brass dowels M10     | -Variant |      |
| Art.no.                           |                                                                   |          | 4x   |
| 52000                             | Set of tenterhooks                                                |          |      |
| Ties, extra lo<br>for fastening t | ng<br>he wire netting at the intermediate beams in the lift shaft |          |      |
| Art.no.                           |                                                                   |          |      |
| 51129                             | Ties 780x9.0mm PU100                                              |          | 100x |





© 10/2009