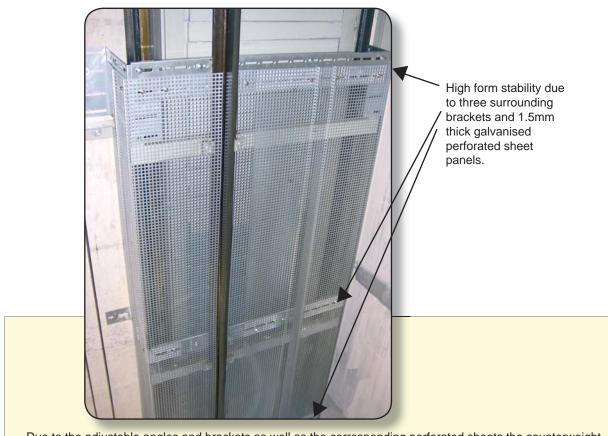

## Universal counterweight cover Construction according to EN81 and EN294

Due to the adjustable angles and brackets as well as the corresponding perforated sheets the counterweight cover virtually fits in every concrete lift shaft.

Quick mounting with galvanised perforated sheet panels 8x8. Panel dimensions: 2.2m x 0.31m 2.2m x 0.15m

According to EN81-1 5.6.1 the counterweight cover is 2.5m high. Between the ground and the cover there should be a distance of 0.3m.