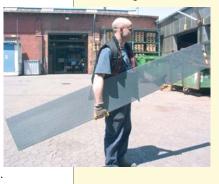

up to 450mm

up to 1600mm

The depth and the width of the fastening angles and brackets are universally adjustable.

The delivery is effected in manageable packages. The transport to the building site is possible with a regular estate car.