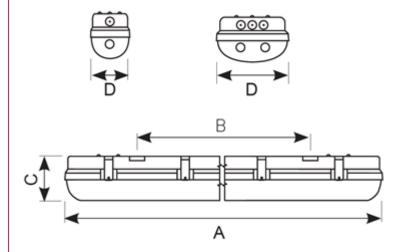

| Lamp |
|----------------------|---------------------------|------|
| ATORLED6             | 35W                       | LED  |
| LED Information      |                           |      |
| Total (Watts)        | 35W                       |      |
| Lumens Delivered     | 3780lm                    |      |
| Lm/W                 | 108 Lm/W                  |      |
| CRI                  | Ra 80                     |      |
| CCT                  | 4000K                     |      |
| Input                | 230V                      |      |
| Beam Angle (Degrees) |                           |      |
| Options              |                           |      |
| /M3                  | Emergency                 |      |
| /MWS                 | Integral Microwave Sensor |      |













A = 1866 B = 1030 C = 74 D = 85

Belfast: +44 (0) 2890 773750