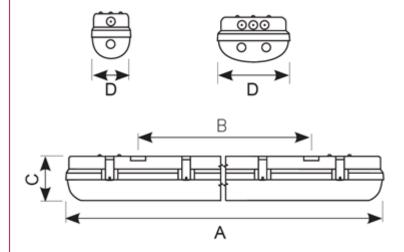

Lockable heavy-duty stainless steel clips supplied as standard for added safety and security

Self-test emergency as standard

LED lifespan L70 35,000 hours

Non-dimmable

Supplied c/w integral driver

| Code                 | Description               | Lamp |
|----------------------|---------------------------|------|
| ATORLED6/M3          | 35W                       | LED  |
| LED Information      |                           |      |
| Total (Watts)        | 35W                       |      |
| Lumens Delivered     | 3780lm                    |      |
| Lm/W                 | 108 Lm/W                  |      |
| CRI                  | Ra 80                     |      |
| CCT                  | 4000K                     |      |
| Input                | 230V                      |      |
| Beam Angle (Degrees) |                           |      |
| Options              |                           |      |
| /MWS                 | Integral Microwave Sensor |      |