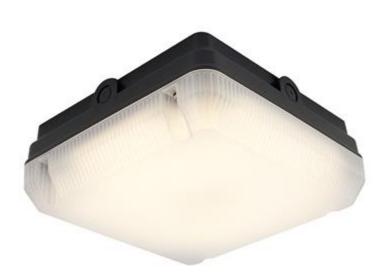

## Astro LED - Emergency 14W LED Black / Visiluxe

## Description

All polycarbonate multi-purpose LED square bulkhead

LED performance exceeds CFL equivalents Unique Visiluxe diffuser allows 90% light transmission from LED source for increased performance Instant light output and unlimited switching L70 56,000 hours average lifetime Non-dimmable