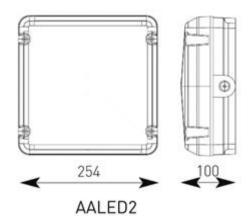

| Code                 | Description               | Lamp |
|----------------------|---------------------------|------|
| AALED2/BV/M3         | 14W                       | LED  |
| LED Information      |                           |      |
| Total (Watts)        | 14W                       |      |
| Lumens Delivered     | 1200lm                    |      |
| Lm/W                 |                           |      |
| CRI                  | Ra 70                     |      |
| CCT                  | 4000k                     |      |
| Input                | 230V                      |      |
| Beam Angle (Degrees) |                           |      |
| Options              |                           |      |
| /MWS                 | Integral Microwave Sensor |      |
| /PC                  | Photocell                 |      |
| IP65 (E              | M3 SYEA                   |      |