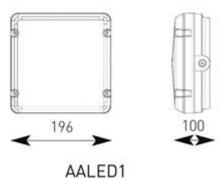

| Code                 | Description               | Lamp |
|----------------------|---------------------------|------|
| AALED2/BV/M3         | 14W                       | LED  |
| LED Information      |                           |      |
| Total (Watts)        | 14W                       |      |
| Lumens Delivered     | 1200lm                    |      |
| Lm/W                 |                           |      |
| CRI                  | Ra 70                     |      |
| CCT                  | 4000k                     |      |
| Input                | 230V                      |      |
| Beam Angle (Degrees) |                           |      |
| Options              |                           |      |
| /MWS                 | Integral Microwave Sensor |      |
| /PC                  | Photocell                 |      |
| IP65 (E              | M3 SYEA                   |      |