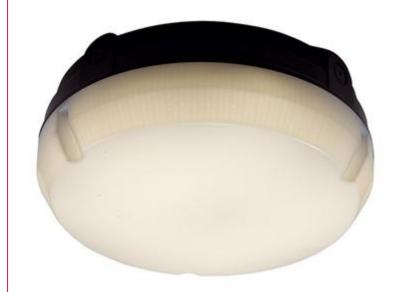

## Description

All polycarbonate multi-purpose LED round bulkhead LED performance exceeds CFL equivalents Unique Visiluxe diffuser allows 90% light transmission from LED source for increased performance Instant light output and unlimited switching L70 56,000 hours average lifetime Non-dimmable

| Code                 | Description               | Lamp |
|----------------------|---------------------------|------|
| ADLED2/BV/M3         | 14W                       | LED  |
| LED Information      |                           |      |
| Total (Watts)        | 14W                       |      |
| Lumens Delivered     | 1200lm                    |      |
| Lm/W                 |                           |      |
| CRI                  | Ra 70                     |      |
| CCT                  | 4000k                     |      |
| Input                | 230V                      |      |
| Beam Angle (Degrees) |                           |      |
| Options              |                           |      |
| /MWS                 | Integral Microwave Sensor |      |
| /PC                  | Photocell                 |      |