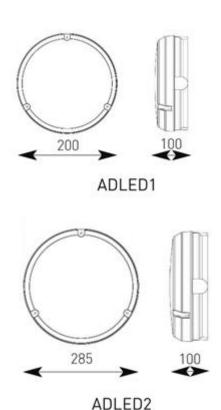

| Code                 | Description               | Lamp |
|----------------------|---------------------------|------|
| ADLED2/BV/M3         | 14W                       | LED  |
| LED Information      |                           |      |
| Total (Watts)        | 14W                       |      |
| Lumens Delivered     | 1200lm                    |      |
| Lm/W                 |                           |      |
| CRI                  | Ra 70                     |      |
| CCT                  | 4000k                     |      |
| Input                | 230V                      |      |
| Beam Angle (Degrees) |                           |      |
| Options              |                           |      |
| /MWS                 | Integral Microwave Sensor |      |
| /PC                  | Photocell                 |      |