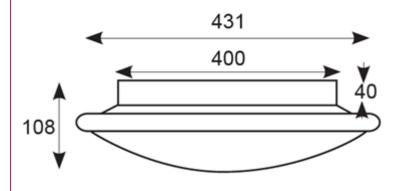

Flexibility of performance allows suitability for multiple applications

Spun aluminium base with dished opal Visiluxe diffuser

Option of white chrome or satin chrome housing LED lifespan L70 54,000Lm/W: 11W - 103lm,14W -100lm, 25W -92lm

Lumens delivered 11W - 1100lm, 14W - 1400lm, 25W-2400lm

Supplied c/w Integral driver

| Code                 | Description               | Lamp |
|----------------------|---------------------------|------|
| AECLED/CH/M3         | 11/14/25W                 | LED  |
| LED Information      |                           |      |
| Total (Watts)        | 11/14/25W                 |      |
| Lumens Delivered     |                           |      |
| Lm/W                 |                           |      |
| CRI                  | Ra 80                     |      |
| CCT                  | 4000K                     |      |
| Input                | 230V                      |      |
| Beam Angle (Degrees) |                           |      |
| Options              |                           |      |
| /MWS                 | Integral Microwave Sensor |      |
| /DD                  | Digital Dimming           |      |