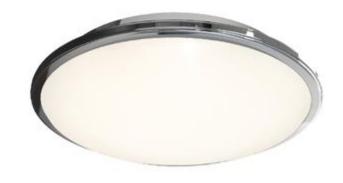

## Description

LED wall/ceiling luminaire with adjustable power and light output option

One product with integral driver dip-switch provides option of three lumen packages :- 1220lm, 1550lm or 2600lm

Lumen package options allow retrofit of 28W, 38W or 55W CFL luminaires

Flexibility of performance allows suitability for multiple applications

Spun aluminium base with dished opal Visiluxe diffuser

Option of white chrome or satin chrome housing LED lifespan L70 54,000Lm/W: 11W - 103lm,14W -100lm, 25W -92lm