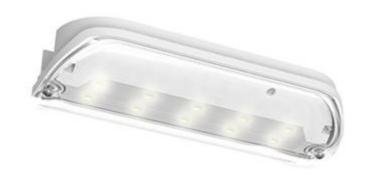

## Swift LED Bulkhead 3W LED White

## Description

Small and unobtrusive LED bulkhead Supplied with self-adhesive Optic design provides optimum performance for escape route lighting Side and rear cable entries Screwless gear tray for ease of installation Viewing distance 17 metres