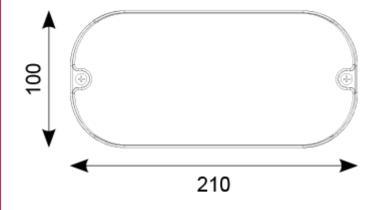

## Description

Small and unobtrusive LED bulkhead Supplied with self-adhesive Optic design provides optimum performance for escape route lighting Side and rear cable entries Screwless gear tray for ease of installation Viewing distance 17 metres