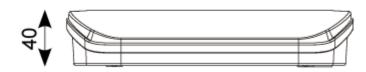

## Description

Small and unobtrusive LED bulkhead Supplied with self-adhesive Optic design provides optimum performance for escape route lighting Side and rear cable entries Screwless gear tray for ease of installation Viewing distance 17 metres