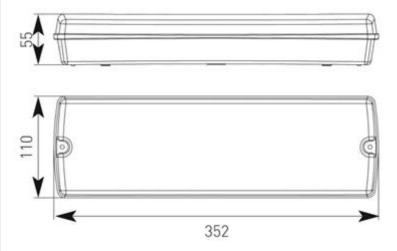

## Description

Ultra-slim profile LED polycarbonate bulkhead Supplied with self-adhesive legend Side and rear cable entry, Hinged screwless gear tray for ease of installation, Viewing distance 18 Metres, 50,000 hours average life