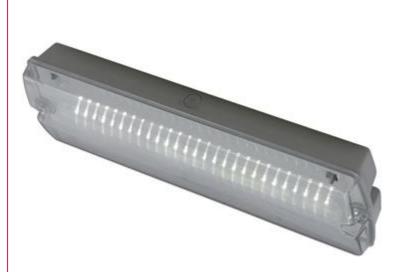

## Description

Ultra-slim profile LED polycarbonate bulkhead Supplied with self-adhesive legend Side and rear cable entry, Hinged screwless gear tray for ease of installation, Viewing distance 18 Metres, 50,000 hours average life