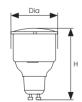

| Product<br>Code | Watts<br>(W) | Volts<br>(V) | Cap  | Colour<br>Appearance | Colour<br>Temp<br>(K) |        | Total<br>Lumens<br>(Im) |      |      | Dimensions<br>(mm) |    | Energy<br>Rating | Order<br>Qty |
|-----------------|--------------|--------------|------|----------------------|-----------------------|--------|-------------------------|------|------|--------------------|----|------------------|--------------|
|                 |              |              |      |                      | (1/)                  | (1111) | (1111)                  | (**) |      | Dia                | Н  |                  |              |
| Single Carton   |              |              |      |                      |                       |        |                         |      |      |                    |    |                  |              |
| 4566            | 3.5          | 240          | GU10 | Warm White           | 2700                  | 230    | 275                     | 40   | 110° | 50                 | 75 | A <sup>+</sup>   | 1            |
| 4573            | 3.5          | 240          | GU10 | Cool White           | 4000                  | 250    | 305                     | 40   | 110° | 50                 | 75 | A <sup>+</sup>   | 1            |