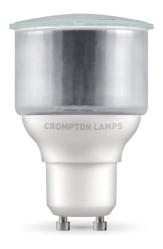

## LED Long Barrel GU10 SMD

LED retrofit lamp featuring a long barrelled body to which is exactly the same shape and size of our Compact Fluorescent GU10 but featuring the latest low energy LED SMD technology.

- 15,000 hour life
- 10,000 switching cycles
- 2700K warm white or 4000K cool white colour options
- Colour rendering index Ra≥80
- GU10 cap with hole compatible with L1 low energy fitting
- Suitable for fire rated downlights
- Not suitable for dimming
- For indoor use only