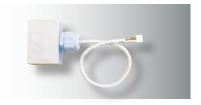

#### CabinLED7-vandal proof IP65

| Art.no. | Description              |
|---------|--------------------------|
| 20413   | CabinLED7-EB-vandal-3pol |
|         |                          |

1x LED-lamp, vandal proof, IP65 connection line 5m LIYY 3x0.34mm<sup>2</sup> with plug