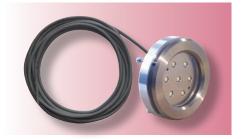

#### CabinLED7-vandal proof IP65

| Art.no. | Description              |
|---------|--------------------------|
| 20413   | CabinLED7-EB-vandal-3pol |
|         |                          |

1x LED-lamp, vandal proof, IP65 connection line 5m LIYY 3x0.34mm<sup>2</sup> with plug