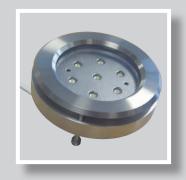

#### Lamp Cabin-LED7-vandal proof:

| 350mA                             |
|-----------------------------------|
| 7x1W                              |
| 700lm for light colour white (w)  |
| IP65                              |
| 111                               |
| Stainless steel on visible cabin, |
| Aluminium on built-in side        |
| 6mm Tempered safety glass (ESG)   |
| 50mm                              |
| 84.5mm (built-in side)            |
| 99mm (outside)                    |
| 5m 3x0.34mm <sup>2</sup>          |
|                                   |

#### CabinLED7-vandal proof IP65

| Art.no. | Description              |
|---------|--------------------------|
| 20413   | CabinLED7-EB-vandal-3pol |
|         |                          |

1x LED-lamp, vandal proof, IP65 connection line 5m LIYY 3x0.34mm<sup>2</sup> with plug