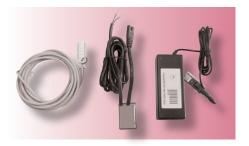

## Switching power supply 24V

|                                       | Art.no. | Description                 |
|---------------------------------------|---------|-----------------------------|
|                                       | 20442   | CabinLED-PS-24V-60W-3pol-NF |
| 1x nower supply 230VAC/24VDC 2.54.60W |         |                             |

1x power supply 230VAC/24VDC, 2.5A 60W

1x supply line with line filter 2m H05VV-F 2x0.75mm<sup>2</sup>

1x outgoing line 1.5m with T-piece

1x connecting line 3m LIYY 3x0.34mm<sup>2</sup> with 6-way distributor

1x Dimmer with 1m connecting line