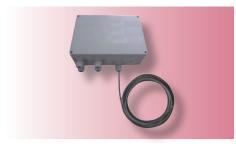

#### Switching power supply 24V IP65

| Art.no. | Description                   |
|---------|-------------------------------|
| 20420   | CabinLED-PS-24V-60W-3pol-IP65 |

1x Control box, dimensions: L:255 x W:180 x H:90mm IP65 equipped and pre-wired with:

- power supply 230VAC/24VDC with 2m supply line H05VV-F 2x0.75mm<sup>2</sup>

- internal 6-way distributor for max. 6 CabinLED7 lamps