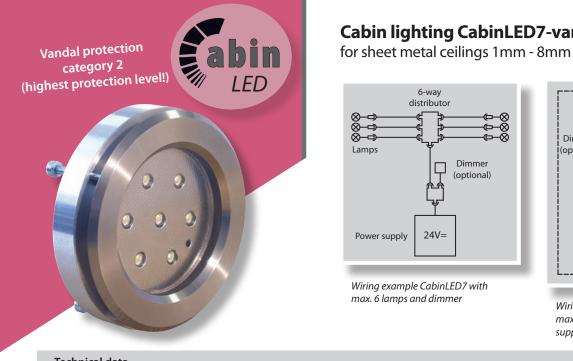

# Cabin lighting CabinLED7-vandal proof,

Power supply IP65:

Lamps per supply unitl:

Protection type:

Input:

Output:

Wiring example CabinLED7 with max. 6 lamps, dimmer and power supply with housing IP65

2m supply line H05VV-F 2x0.75mm<sup>2</sup>

LIYY 3x0.34mm<sup>2</sup> with 6-way distributor

1.5m outgoing line with T-piece

max. 6 pcs. (power supply 60W) IP65 L:255 x W:180 x H:90mm

100-240V AC 50Hz/60Hz

24VDC / 2.5A 60W

3m connecting cable