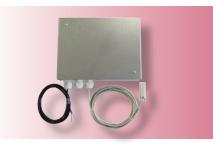

# Cabin lighting CabinLED7-vandal proof,

Power supply IP65:

Lamps per supply unitl:

Protection type:

Input:

Output:

Wiring example CabinLED7 with max. 6 lamps, dimmer and power supply with housing IP65

2m supply line H05VV-F 2x0.75mm<sup>2</sup>

LIYY 3x0.34mm<sup>2</sup> with 6-way distributor

1.5m outgoing line with T-piece

max. 6 pcs. (power supply 60W) IP65 L:255 x W:180 x H:90mm

100-240V AC 50Hz/60Hz

24VDC / 2.5A 60W

3m connecting cable

#### Switching power supply 24V IP65

| Art.no. | Description                   |
|---------|-------------------------------|
| 20420   | CabinLED-PS-24V-60W-3pol-IP65 |

1x Control box, dimensions: L:255 x W:180 x H:90mm IP65 equipped and pre-wired with:

- power supply 230VAC/24VDC with 2m supply line H05VV-F 2x0.75mm<sup>2</sup>

- internal 6-way distributor for max. 6 CabinLED7 lamps