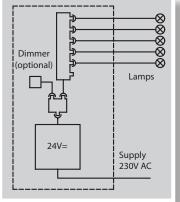

## Switching power supply 24V

|                                       | Art.no. | Description                 |
|---------------------------------------|---------|-----------------------------|
|                                       | 20442   | CabinLED-PS-24V-60W-3pol-NF |
| 1x nower supply 230VAC/24VDC 2.54.60W |         |                             |

1x power supply 230VAC/24VDC, 2.5A 60W

1x supply line with line filter 2m H05VV-F 2x0.75mm<sup>2</sup>

1x outgoing line 1.5m with T-piece

1x connecting line 3m LIYY 3x0.34mm<sup>2</sup> with 6-way distributor

#### Switching power supply 24V IP65

| Art.no. | Description                   |
|---------|-------------------------------|
| 20420   | CabinLED-PS-24V-60W-3pol-IP65 |

1x Control box, dimensions: L:255 x W:180 x H:90mm IP65 equipped and pre-wired with:

- power supply 230VAC/24VDC with 2m supply line H05VV-F 2x0.75mm<sup>2</sup>

- internal 6-way distributor for max. 6 CabinLED7 lamps