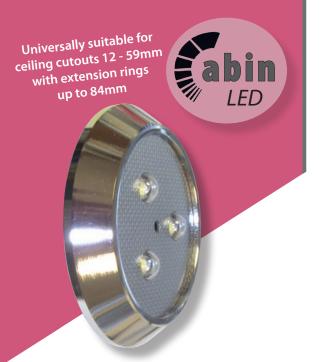

#### Technical data switching power supply with emergency supply see page 90. Lamp Cabin-LED3-for on-surface mounting:

Operating current: 180mA 3x1W Power per lamp:

Luminous flux + brightness: 300lm for light colour white (w)

228lm for light colour natural-white (nw)

Protection type: IP20 Protection class: Ш

Housing: Aluminium nickel-plated

Mounting depth: 30mm

Cable on lamp: 17cm, pluggable

11mm

14mm with 1st extension ring 16mm with 1st and 2nd extension ring

#### Required ceiling cutout

CabinLED3-on-surface mounting:

with 1st extension ring: with 1st and 2nd extension ring: 12mm - 59mm up to 69.5mm up to 84mm

Mounting at ceiling cutouts with 1st extension ring