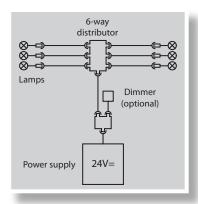

measurements. All indications are without engagement.

different stainless steel lift cabins. The prescription of 50lux

on the cabin floor made by EN81 was clearly exceeded in all

Wiring example CabinLED3 with max. 6 lamps and dimmer

square metre

up to 1.0m<sup>2</sup>

up to 1.5m<sup>2</sup>

up to 2.0m<sup>2</sup>

square metre

for every additional

for every additional

At most 6 lamps can be plugged into a sixfold distributor. The

dimmer is plugged into the T-piece or into a free output of the sixfold distributor. For more than 6 lamps, a second sixfold

Ceiling-

height

up to 2.2m

The preceding table data are based on measurements in