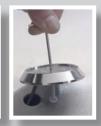

# **Mounting variant 1**

Mounting at ceiling cutouts of 12mm-30mm

Example: Mounting with drill holes of 6.2mm for threaded bush and 12mm-30mm for the cable lead-through

#### **Mounting variant 2**

Mounting at ceiling cutouts of 30mm-59mm

Distance plate small resp. big as a protection against lateral shifting and against theft