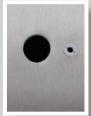

#### Required ceiling cutout

CabinLED3-on-surface mounting:

with 1st extension ring: with 1st and 2nd extension ring: 12mm - 59mm up to 69.5mm up to 84mm

Mounting at ceiling cutouts with 1st extension ring

# **Mounting variant 1**

Mounting at ceiling cutouts of 12mm-30mm

Example: Mounting with drill holes of 6.2mm for threaded bush and 12mm-30mm for the cable lead-through