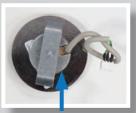

#### **Mounting variant 2**

Mounting at ceiling cutouts of 30mm-59mm

Distance plate small resp. big as a protection against lateral shifting and against theft