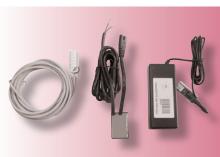

### Switching power supply 24V

|   | Art.no. | Description                 |
|---|---------|-----------------------------|
| Ī | 20441   | CabinLED-PS-24V-50W-3pol-NF |

1x power supply 230VAC/24VDC, 2A 50W

1x supply line with line filter 2m H05VV-F 2x0.75mm<sup>2</sup>

1x outgoing line 1.5m with T-piece

1x connecting line 1m LIYY 3x0.34mm<sup>2</sup> with 6-way distributor