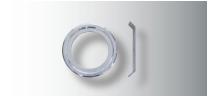

## **Extension rings CabinLED3**

| Art.no. | Description               |
|---------|---------------------------|
| 20004   | CabinLED3-ring1 60-69.5mm |
| 20005   | CabinLED3-ring2 70-84mm   |

Ring 1 for ceiling cutouts of 60-69.5mm, for ceiling cutouts of 70-84mm ring 1 and ring 2 are necessary.