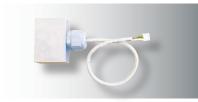

#### Basic package CabinLED3-AB-3pol

| Art.no. | Description          |
|---------|----------------------|
| 20400   | CabinLED3-AB-3pol-w  |
| 20401   | CabinLED3-AB-3pol-nw |

1x LED-lamp with 17cm connecting cable

1x connecting line 1m LIYY 3x0.34mm<sup>2</sup> to 6-way distributor

2x distance plates

2x clamps

1x speed nut for fixation in sheet metal ceilings

1x fitting for fixation in wood ceilings