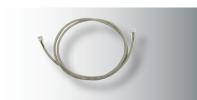

### Connecting line

| Art.no. | Description         |
|---------|---------------------|
| 20418   | CabinLED-VL-3pol-3m |

1x connecting cable 3m LIYY 3x0.34mm<sup>2</sup>
Connection between lamp and 6-way distributor is necessary with large lamp distances