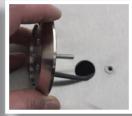

## **Extension rings CabinLED3**

| Art.no. | Description               |
|---------|---------------------------|
| 20004   | CabinLED3-ring1 60-69.5mm |
| 20005   | CabinLED3-ring2 70-84mm   |

Ring 1 for ceiling cutouts of 60-69.5mm, for ceiling cutouts of 70-84mm ring 1 and ring 2 are necessary.