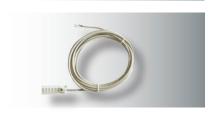

## 6-way distributor

| Α | rt.no. | Description                     |
|---|--------|---------------------------------|
| 2 | 0419   | CabinLED-6-way-distributor-3pol |

1x 6-way distributor with 3m connecting line LIYY  $3x0.34 mm^2$ 