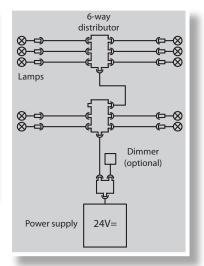

Wiring example CabinLED3 with max. 10 lamps and dimmer

Light colour

white

white

white

white

natural-white

natural-white