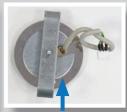

228lm for light colour natural-white (nw)

Protection type: IP20 Protection class: Ш

Housing: Aluminium nickel-plated

Mounting depth: 30mm

Cable on lamp: 17cm, pluggable

11mm

14mm with 1st extension ring 16mm with 1st and 2nd extension ring

#### Required ceiling cutout

CabinLED3-on-surface mounting:

with 1st extension ring: with 1st and 2nd extension ring: 12mm - 59mm up to 69.5mm up to 84mm

Mounting at ceiling cutouts with 1st extension ring