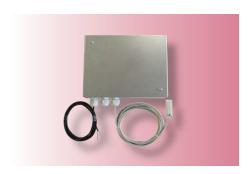

# Switching power supply 24V IP20 with emergency supply

| Art.no. | Description               |
|---------|---------------------------|
| 20421   | CabinLED-NSG-24V-60W-3pol |

1x emergency power supply IP20 equipped and pre-wired with:

- power supply 230VAC/24VDC with 2m supply line H05VV-F 2x0.75mm<sup>2</sup>
- emergency supply with capacity monitoring acc. EN81-28
- 2x battery 12V/1.2Ah
- 1x outgoing line 3m LIYY 3x0.34mm<sup>2</sup> with 6-way distributor
- 1x outgoing line 3m LIYY 3x0.34mm² with connector