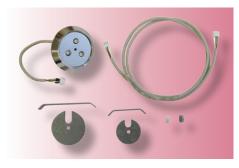

#### Basic package CabinLED3-AB-3pol

| Art.no. | Description          |
|---------|----------------------|
| 20400   | CabinLED3-AB-3pol-w  |
| 20401   | CabinLED3-AB-3pol-nw |

1x LED-lamp with 17cm connecting cable

1x connecting line 1m LIYY 3x0.34mm<sup>2</sup> to 6-way distributor

2x distance plates

2x clamps

1x speed nut for fixation in sheet metal ceilings

1x fitting for fixation in wood ceilings