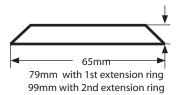

228lm for light colour natural-white (nw)

Protection type: IP20 Protection class: Ш

Housing: Aluminium nickel-plated

Mounting depth: 30mm

Cable on lamp: 17cm, pluggable

11mm

14mm with 1st extension ring 16mm with 1st and 2nd extension ring

#### Required ceiling cutout

CabinLED3-on-surface mounting:

with 1st extension ring: with 1st and 2nd extension ring: 12mm - 59mm up to 69.5mm up to 84mm

Mounting at ceiling cutouts with 1st extension ring