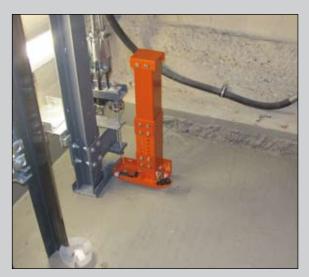

## Maintenance support

The folding maintenance support is ideal for creating a temporary protected space in the pit. During normal operation the support lies on the floor. With a height of only 14cm it can be mounted in very small pits. When entering the pit for maintenance or other works, the support has to be folded up. The support automatically locks into place when it reaches a vertical position. To fold it again, the locking bolt has to be released. Both positions of the maintenance support are monitored by a safety switch with forced disconnection.

Maximum statical load: 2500kg (per support)

Maximum velocity: 1m/s

According to EN81-21 5.7.2.1 the maintenance support has to be equipped with a buffer (page 51)

Example: Fixation of the maintenance support at the piston support