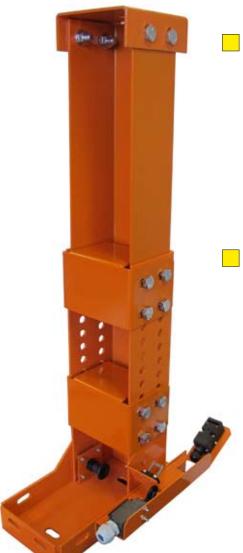

## Maintenance support

The folding maintenance support is ideal for creating a temporary protected space in the pit. During normal operation the support lies on the floor. With a height of only 14cm it can be mounted in very small pits. When entering the pit for maintenance or other works, the support has to be folded up. The support automatically locks into place when it reaches a vertical position. To fold it again, the locking bolt has to be released. Both positions of the maintenance support are monitored by a safety switch with forced disconnection.

# Folding maintenance support

| No.art. | Description                          |
|---------|--------------------------------------|
| 78466   | Folding maintenance support 58-80cm  |
| 78467   | Folding maintenance support 78-100cm |

#### Scope of delivery:

- 1 pc. Floor plate, pre-mounted with U-profile part 1 and locking device
- 1 pc. Switch plate pre-mounted with switches
- 1 pc. Actuator plate
- 1 pc. U-profile part 2
- 1 pc. Buffer plate
- 2 pcs. Reinforcement angles
- 1 pc. Bag with small parts
- 1 pc. Detailed mounting instruction