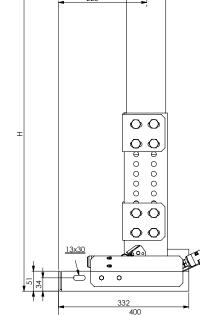

[...]

olo

| Size | Height H vertical | Length L horizontal |
|------|-------------------|---------------------|
| 1    | 580 - 800mm       | 860 - 1080mm        |
| 2    | 780 - 1000mm      | 1060 - 1280mm       |

Maximum statical load: 2500kg (per support)

Maximum velocity: 1m/s

According to EN81-21 5.7.2.1 the maintenance support has to be equipped with a buffer (page 51)

Example: Fixation of the maintenance support at the piston support