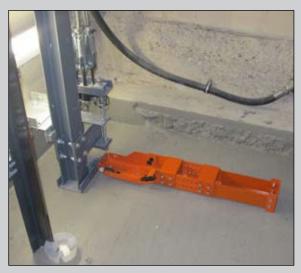

Maximum statical load: 2500kg (per support)

Maximum velocity: 1m/s

According to EN81-21 5.7.2.1 the maintenance support has to be equipped with a buffer (page 51)

Example: Fixation of the maintenance support at the piston support