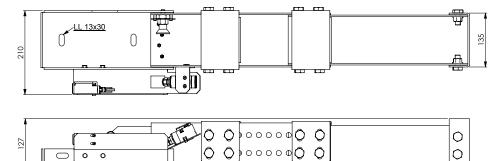

[...]

olo

| Size | Height H vertical | Length L horizontal |
|------|-------------------|---------------------|
| 1    | 580 - 800mm       | 860 - 1080mm        |
| 2    | 780 - 1000mm      | 1060 - 1280mm       |

Maximum statical load: 2500kg (per support)

Maximum velocity: 1m/s

According to EN81-21 5.7.2.1 the maintenance support has to be equipped with a buffer (page 51)

Example: Fixation of the maintenance support at the piston support