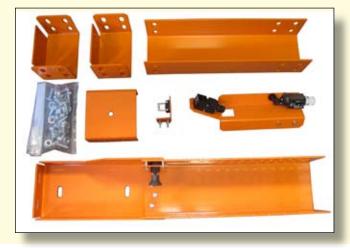

#### Scope of delivery:

- 1 pc. Floor plate, pre-mounted with U-profile part 1 and locking device
- 1 pc. Switch plate pre-mounted with switches
- 1 pc. Actuator plate
- 1 pc. U-profile part 2
- 1 pc. Buffer plate
- 2 pcs. Reinforcement angles
- 1 pc. Bag with small parts
- 1 pc. Detailed mounting instruction