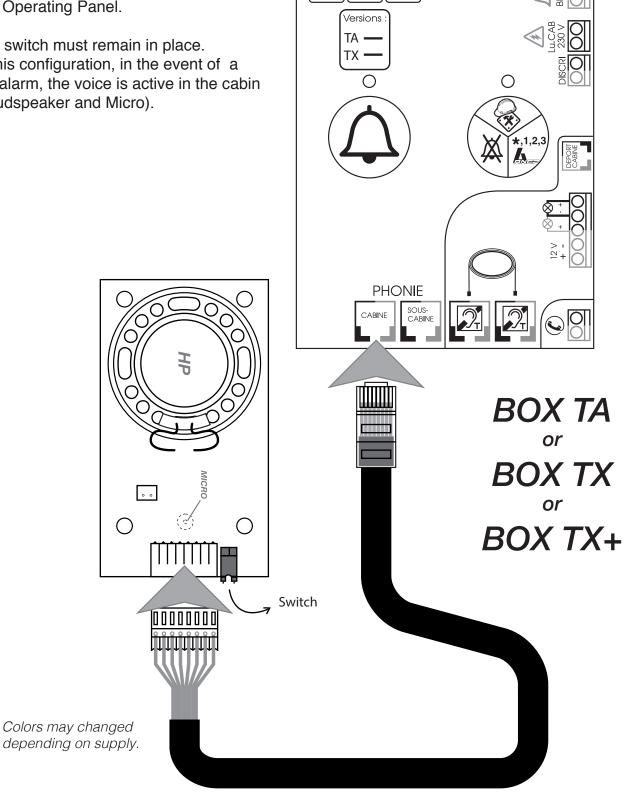

#### **CONFIGURATION 2**

**BA-MINI-GHP** is divivsible.

Il is possible to separate Loudspeaker module from Micro module.

This type of configuration can be exploited due to problems of ocation or technical reasons (Larsen effect).

An extension cord of a few inches is available with the kit, to fix Loudspeaker module and Mirco Module remotely.

BA-MINI-GHP is connected to the 'CABIN" input of the BOX

The switch must remain in place.