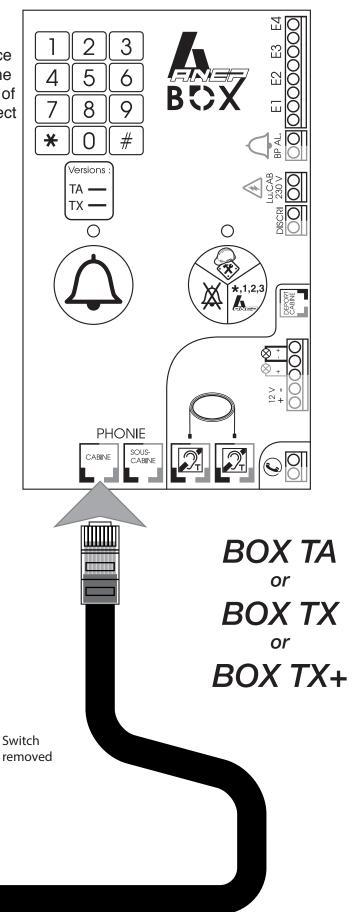

#### **CONFIGURATION 3**

When it is desired to have loudspeaker voice in "car roof" and the Micro function inside the "cabin", simply attach the microphone part of the BA-MINI-GHP button in the box and connect it to "CABIN" input of the BOX.

0 0

00000000

In this configuration, the switch must be removed.

colors may changed depending on supply.

|                |    | NOTES  |                        |
|----------------|----|--------|------------------------|
|                |    |        |                        |
|                |    |        |                        |
|                |    |        |                        |
|                |    |        |                        |
|                |    |        |                        |
|                |    |        |                        |
|                |    |        |                        |
|                |    |        |                        |
|                |    |        |                        |
|                |    |        |                        |
|                |    |        |                        |
|                |    |        |                        |
|                |    |        |                        |
|                |    |        |                        |
|                |    |        |                        |
|                |    |        |                        |
|                |    |        |                        |
|                |    |        |                        |
|                |    |        |                        |
|                |    |        |                        |
|                |    |        |                        |
| BOX BA-MINI-GH | HP | Page 7 | Diffusion : 05/03/2013 |