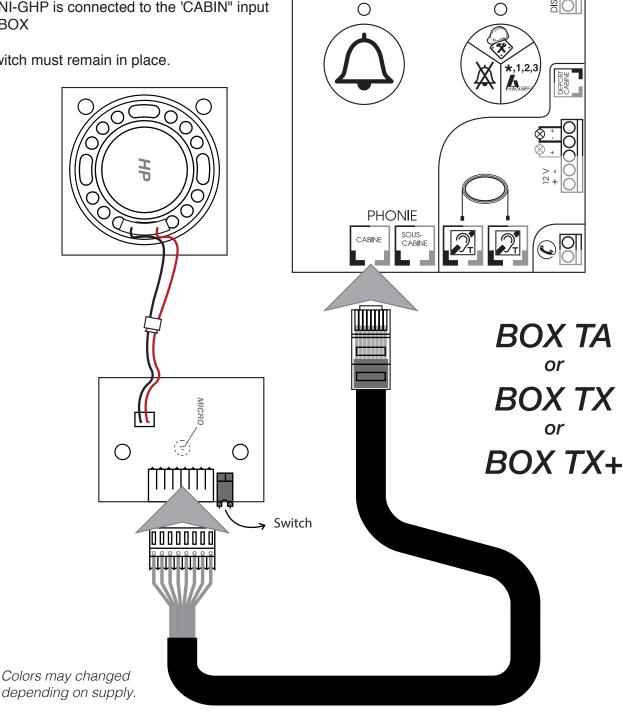

#### **CONFIGURATION 1**

**BA-MINI-GHP** is connected to « CABIN » input of the Box and fixed inside Car Operating Panel.

The switch must remain in place. In this configuration, in the event of a car alarm, the voice is active in the cabin (Loudspeaker and Micro).