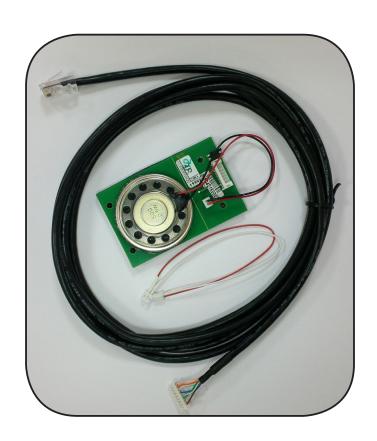

#### Travelling cable:

We recommend you to equip the elevator with a shielded travelling cable, to ensure excellent voice quality and to avoid any disturbances that cause potential malfunctions.

**BA-MINI-GHP** must be installed inside Car Operating Panel. Is is equipped with sticker, allowing to fix it.

BEFORE ANY STICKING, CLEAN THE SUBSTRATE WITH THE WIPE INCLUDED IN THE PACKET.