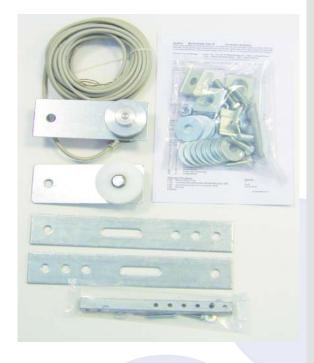

### **TYPE 15 MECHANICS SET**

## **PART NUMBERS & DESCRIPTION**

ART. 7237 Mechanics set TYPE-15.

Complete mechanics set without encoder, pulley circumference: 163.4 mm

ART. 7238 Mechanics set TYPE-15 100 pulses.

Complete mechanics set type-15 with incremental encoder 4,75-30V, 100 pulses, 4 tracks, 10m cable, well solution: 1.63 mm/pulse.

ART. 7239 Mechanics set TYPE-15 125 pulses.

Complete mechanics set type-15 with incremental encoder 4,75-30V, 125 pulses, 4 tracks, 10m cable, well solution: 1.31 mm/pulse.

ART. 7280 Mechanics set TYPE-15 250 pulses.

Complete mechanics set type-15 with incremental encoder 4,75-30V, 250 pulses, 4 tracks, 10m cable, well solution: 0.65 mm/pulse.

ART. 7240 Mechanics set TYPE-15 314 pulses.

Complete mechanics set type-15 with incremental encoder 4,75-30V, 314 pulses, 4 tracks, 10m cable, well solution: 0.52 mm/pulse.