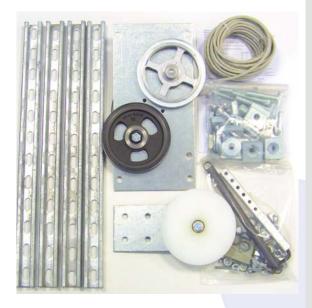

## **PART NUMBERS & DESCRIPTION**

ART. 9228 Mechanics set TYPE-10SP.

Complete mechanic set type-10 with supporting pulley, without encoder, toothed belt pulley circumference: 457,44 mm.

ART. 9235 Mechanics set TYPE-10SP 250 pulses.

Complete mechanic set type-10 with supporting pulley, with incremental encoder 4,75V-30V, 4 tracks, 250 pulses/ turn, 10m cable, well solution: 1,83mm/pulse.

ART. 8322 Mechanics set TYPE-10SP 314 pulses.

Complete mechanic set type-10 with supporting pulley, with incremental encoder 4,75V-30V, 4 tracks, 314 pulses/ turn, 10m cable, well solution: 1,46mm/pulse.

ART. 9289 Mechanics set TYPE-10SP 500 pulses.

Complete mechanic set type-10 with supporting pulley, with incremental encoder 4,75V-30V, 4 tracks, 500 pulses/ turn, 10m cable, well solution: 0,91mm/pulse.

ART. 8323 Mechanics set TYPE-10SP 900 pulses.

Complete mechanic set type-10 with supporting pulley, with incremental encoder 4,75V-30V, 4 tracks, 900 pulses/ turn, 10m cable, well solution: 0,51mm/pulse.

ART. 7235 Mechanics set TYPE-10SP Abs. 2.

Complete mechanic set type-10 with supporting pulley, with absolute encoder GM400.Z09, without cable

ART. 9232 Mechanics set TYPE-10SP FWS.

Complete mechanics set type-10 with supporting pulley, with absolute encoder GM400.Z26, suitable for FWS/3000.

IFT PRODUCTS & PART

**20**9

**ORDER BY TEL: 0116 2662241 ORDER BY FAX: 0116 2662242**  www.elevatorequipment.co.uk