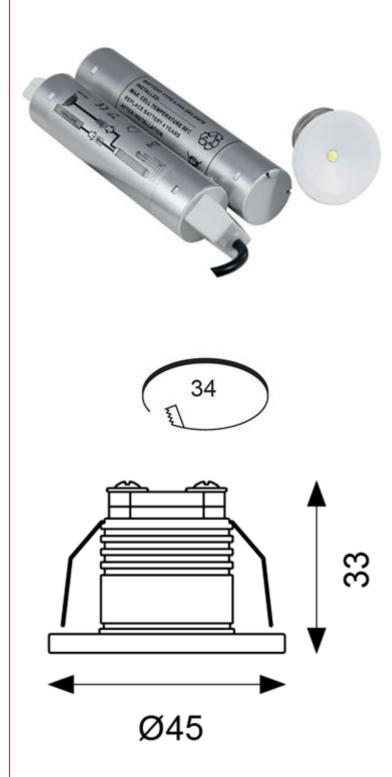

## Description

Economic and compact LED Non-Maintained fixed downlight

White powder coat paint finish

LED combines power and green charge indicator 3 hour emergency output

120 degrees beam angle

Supplied c/w Remote Driver and Battery Pack

| Code                 | Description         | Lamp |
|----------------------|---------------------|------|
| ASLED/3NM            | 1.5W Non-Maintained | LED  |
| LED Information      |                     |      |
| Total (Watts)        | 1.5W                |      |
| Lumens Delivered     | 124lm               |      |
| Lm/W                 |                     |      |
| CRI                  |                     |      |
| CCT                  | 6500K               |      |
| Input                | 230V                |      |
| Beam Angle (Degrees) | 120                 |      |