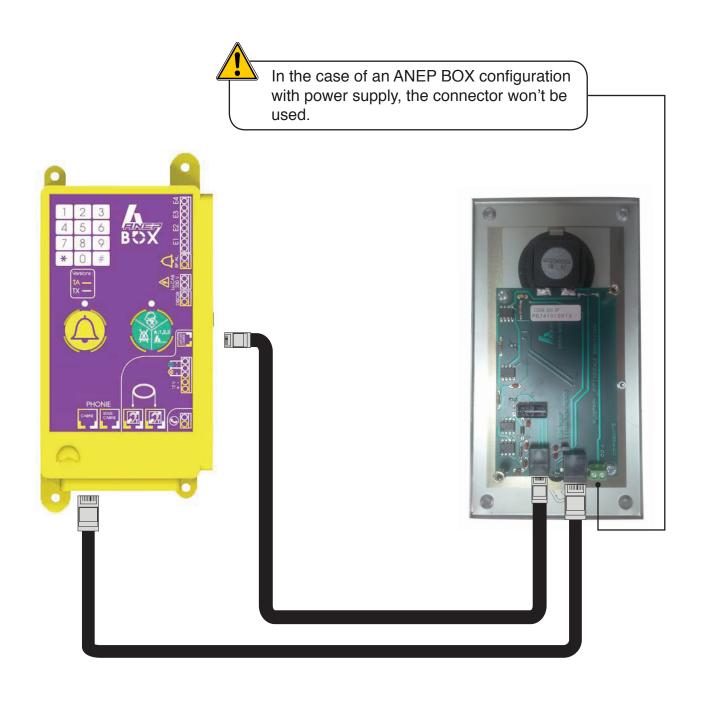

## Flush mounted faceplate LIGAN ANEP BOX TA / TX

Connect devices before ANEP BOX triggering. Refer to instruction manual

Modification N° 1 LIGAN

ANEP applies a method of continuous development. ANEP reserves itself the right to make changes and improvements to any product described in this document, without previous information.