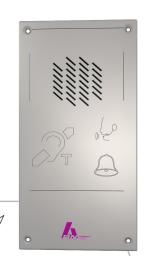

### Built-in communication panel vandalism-secured for lift remote alarm ANEP BOX

### **GENERAL INFORMATION**

- Works with ANEP BOX :
  - TA
  - TX
  - TX +
  - TITAN
  - VS II

 EN81-28 standard, Remote alarms for new lifts 10/2003 EN 81-70 standard: Part 70: Accessibility to the elevators for everyone including people with disabilities.

### SIZES

SIZES (L x I x H):

239x 127x 44 mm

· Weight:

With boxes & cables: 1.5 Kg

Protection Index: 40