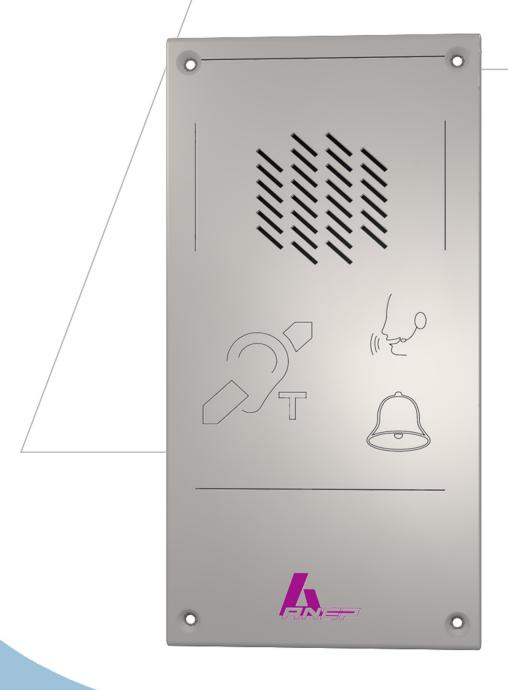

### Built-in communication panel vandalism-secured for lift remote alarm ANEP BOX

### **GENERAL INFORMATION**

- Works with ANEP BOX :
  - TA
  - TX
  - TX +
  - TITAN
  - VS II

 EN81-28 standard, Remote alarms for new lifts 10/2003 EN 81-70 standard: Part 70: Accessibility to the elevators for everyone including people with disabilities.

### CONNECTIONS

External power supply :

Needs a 12 V supply (protected) of **TA** or **TX** type allowing Yellow/Green lamps to work, as well as the magnetic loop.

 $4 \; \text{BIS, RUE DE PARIS - } 94470 \; \text{BOISSY-SAINT-LEGER - TEL. } 01 \; 45 \; 69 \; 28 \; 00 \; \text{- FAX. } 01 \; 45 \; 69 \; 75 \; 45 \\$ 