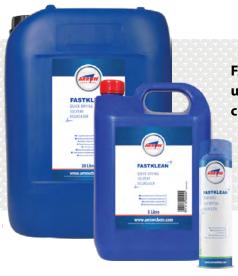

# **FASTKLEAN**

Fast drying electrical component and machinery cleaner and degreaser

FASTKLEAN is a rapid evaporating cleaner and degreaser designed for use on electrical components and machinery where reduced downtime is critical.

#### **TECHNICAL DATA**

| SOLUBILITY | Partially miscible with water       |
|------------|-------------------------------------|
| FLASHPOINT | <0°C (Closed Cup)                   |
| PACK SIZE  | 5 litre, 20 litre,<br>500ml aerosol |