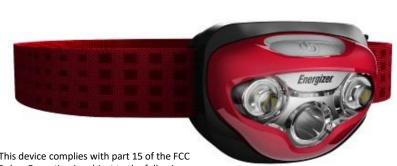

# Energizer<sub>®</sub> Vision HD Headlamp

**HDB323** 

The Energizer. Vision HD headlamp is another innovative headlamp solution from the Energizer headlamp line. Featuring LED technology, users get an extremely bright, lightweight hands-free solution with ample run time capability. Patented optics offer exceptional direct and peripheral vision, making the Energizer Vision HD a perfect light for home, work and outdoor activities. Thanks to Energizer® Smart Dimming technology, users can control the intensity of light from 100% to 10%, and enjoy Next Push Off technology to avoid unnecessary switch cycles. With an adjustable head strap, water-resistant design and pivoting head to direct light exactly as needed, this headlight is another way Energizer continues to deliver innovative lighting solutions.